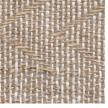

#### DESCRIPTION

Badlands is a double-wide sheer, perfect for use in both modern and traditional spaces. A fresh take on a bandana pattern, this tonal geometric jacquard is offered in a neutral color palette.

# COLORS AVAILABLE

- 01 Bleached
- 02 Carrera
- 03 Platinum
- 04 Iced
- 05 Natural