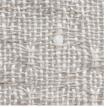

#### DESCRIPTION

Badlands is a double-wide sheer, perfect for use in both modern and traditional spaces. A fresh take on a bandana pattern, this tonal geometric jacquard is offered in a neutral color palette.

# COLORS AVAILABLE

- 01 Bleached
- 02 Carrera
- 03 Platinum
- 04 Iced
- 05 Natural