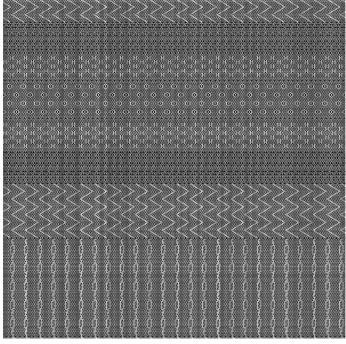

#### REPEAT

10" Vertical Full Width Horizontal (25-1/2 cm Vertical Full Width Horizontal)

02 CARRERA 03 PLATINUM

04 ICED 05 NATURAL

**FULL REPEAT** 