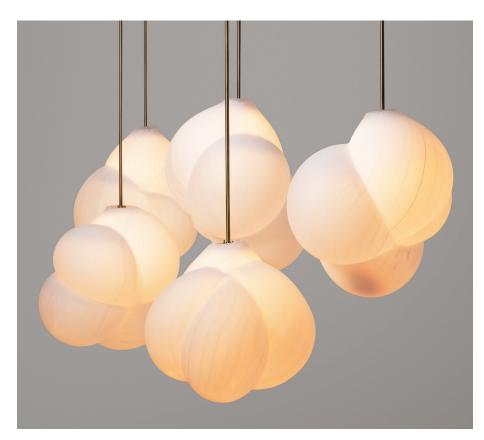

#### SIZE 4 - 5 PENDANTS

| DIAMETER: | 61.25" | 156 CM |
|-----------|--------|--------|
|           |        |        |

UL LISTED, cUL LISTED, DAMP LISTED, CE LISTED, IP30

THE FORM, DIMENSIONS, AND WEIGHT WILL VARY AS THE UNIQUE HAND-BLOWN PIECES ARE EACH ONE OF A KIND. SLIGHT AND NATURAL VARIATIONS IN THE COLOR WILL BE PRESENT FROM PIECE TO PIECE.