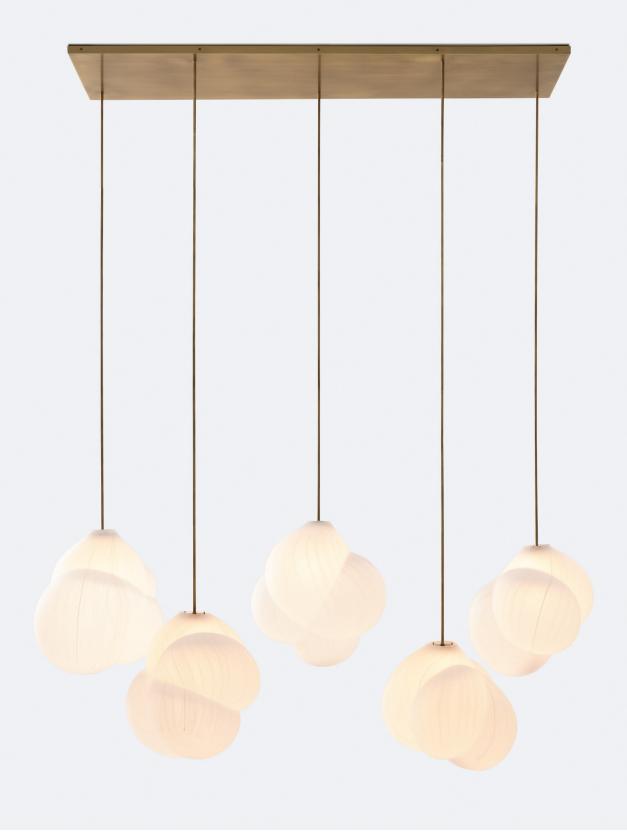

### SIZE 1 - 3 PENDANTS

| WIDTH:              | 62.25" | 158 СМ |  |  |
|---------------------|--------|--------|--|--|
| DEPTH:              | 23.25" | 59 СМ  |  |  |
| SIZE 2 -5 PENDANTS  |        |        |  |  |
| WIDTH:              | 87"    | 221 CM |  |  |
| DEPTH:              | 30.75" | 78 CM  |  |  |
| SIZE 3 - 3 PENDANTS |        |        |  |  |