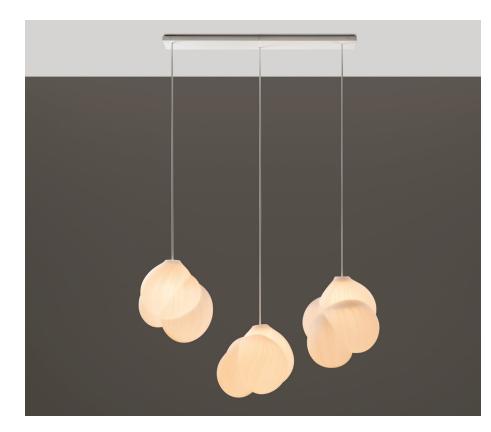

### SIZE 1 - 3 PENDANTS

| WIDTH:              | 62.25" | 158 СМ |  |  |
|---------------------|--------|--------|--|--|
| DEPTH:              | 23.25" | 59 СМ  |  |  |
| SIZE 2 -5 PENDANTS  |        |        |  |  |
| WIDTH:              | 87"    | 221 CM |  |  |
| DEPTH:              | 30.75" | 78 CM  |  |  |
| SIZE 3 - 3 PENDANTS |        |        |  |  |