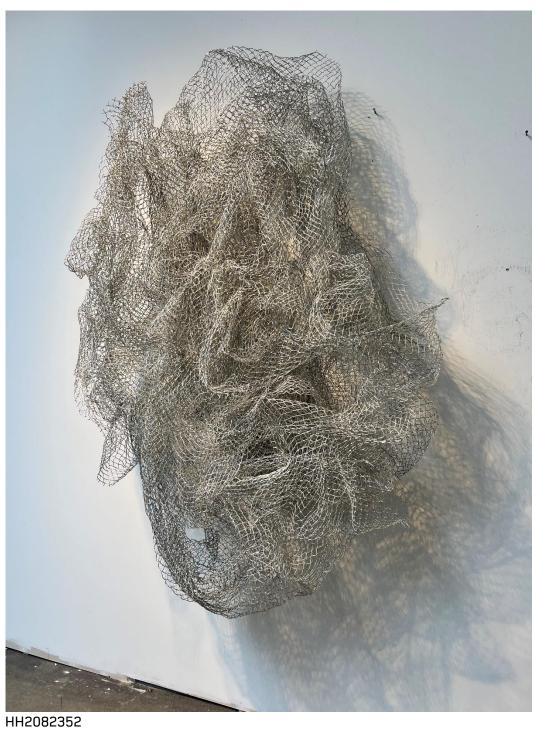

Eric Gushee
Self Entrapment #1
7ft x 5ft 4in x 2ft
Recycled Fishing Nets and Plastic
Serial No. HH2074740

HH2074740

HH2074740, installed horizontally in showroom

Eric Gushee
Self Entrapment #2
72 x 52 x 20" (182.88 x 132 x 50.8cm)
Recycled Fishing Nets and Plastic
Serial No. HH2082352