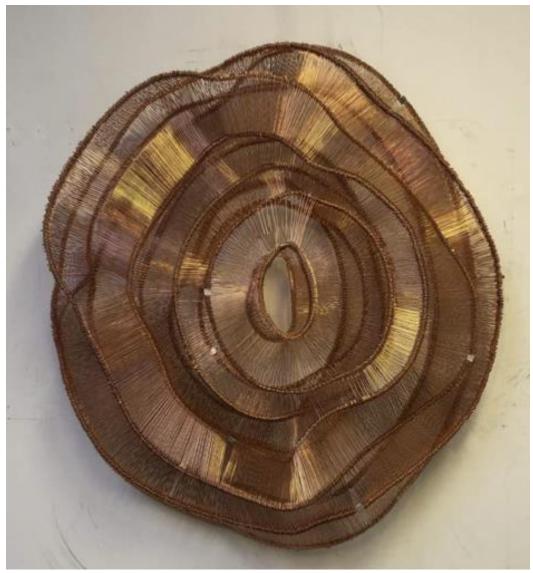

Eric Gushee
Emergence
70 x 66 x 12" (177.8 x 167.64 x 30.5cm)
Blackened and Stainless-Steel Rebar Ties, Aircraft Cable and Aluminum Crimps
Serial No. HH2085812

Eric Gushee Emergence 46 x 44 x 8" (116.84 x 111.76 x 20.32cm) Copper Wires and Aircraft Cable Serial No. HH2084411