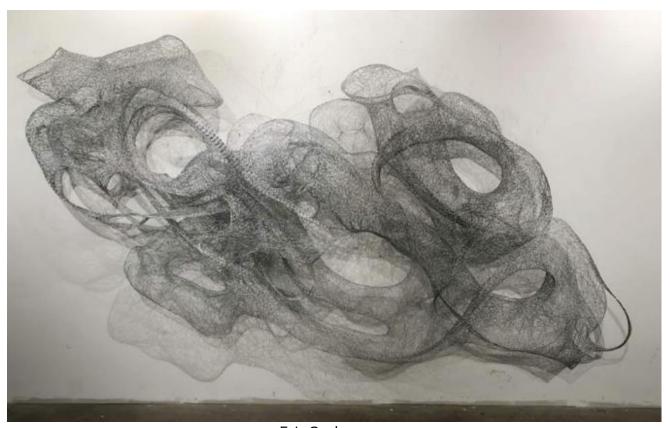

Eric Gushee Mobius 32 x 22 x 14" (81.28 x 55.8 x 35.5cm) Blackened Steel Rebar Ties, Aircraft Cable and Aluminum Crimps Serial No. HH2051417

Eric Gushee
Exhalation Series
12 x 8 x 2' (366 x 244 x 61cm)
Woven Aircraft Cable
Serial No. HH2045209