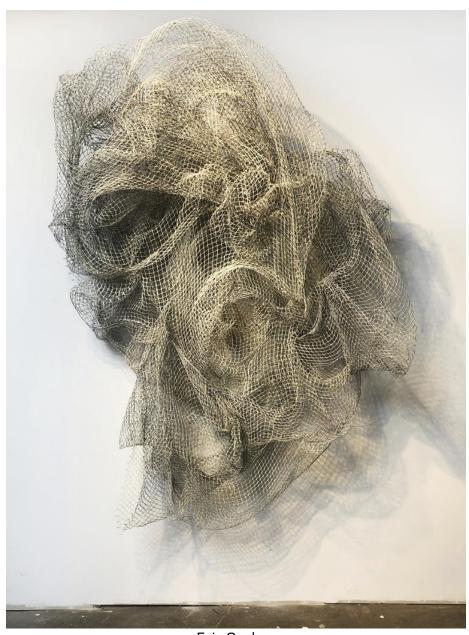

Eric Gushee
Self Entrapment #1
7ft x 5ft 4in x 2ft
Recycled Fishing Nets and Plastic
Serial No. HH2074740

HH2074740

HH2074740, installed horizontally in showroom

Eric Gushee
Self Entrapment #2
72 x 52 x 20" (182.88 x 132 x 50.8cm)
Recycled Fishing Nets and Plastic
Serial No. HH2082352