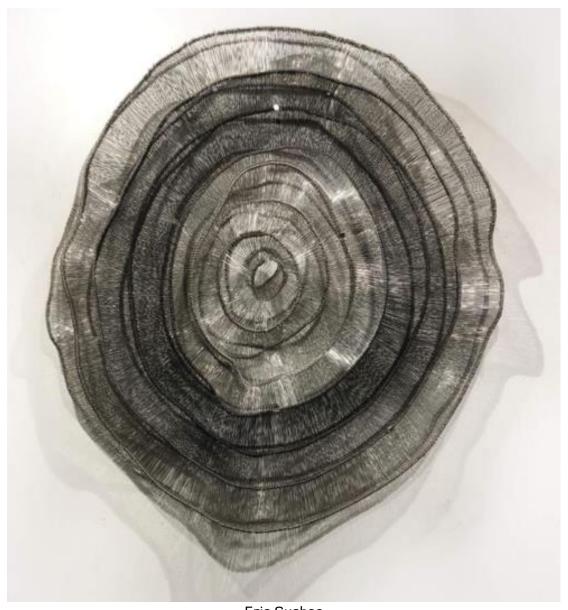

Eric Gushee
Emergence
70 x 66 x 12" (177.8 x 167.64 x 30.5cm)
Blackened and Stainless-Steel Rebar Ties, Aircraft Cable and Aluminum Crimps
Serial No. HH2085812

Eric Gushee Emergence 46 x 44 x 8" (116.84 x 111.76 x 20.32cm) Copper Wires and Aircraft Cable Serial No. HH2084411