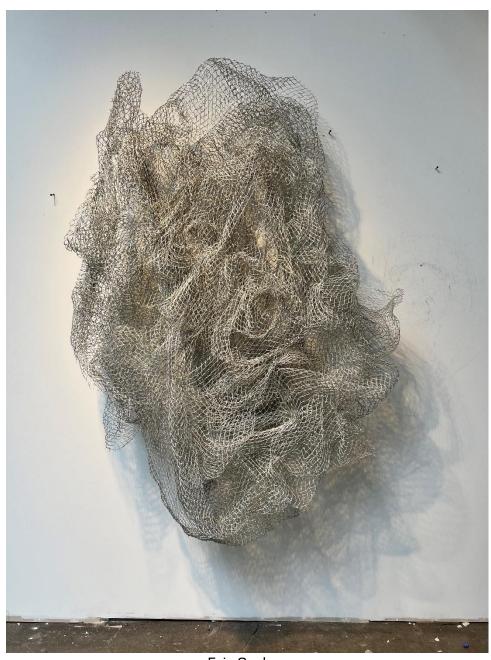

Eric Gushee
Self Entrapment #1
7ft x 5ft 4in x 2ft
Recycled Fishing Nets and Plastic
Serial No. HH2074740

HH2074740

HH2074740, installed horizontally in showroom

Eric Gushee
Self Entrapment #2
72 x 52 x 20" (182.88 x 132 x 50.8cm)
Recycled Fishing Nets and Plastic
Serial No. HH2082352