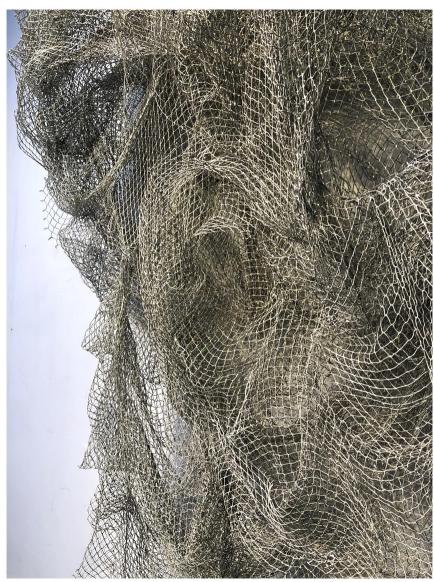

Eric Gushee
Self Entrapment #1
7ft x 5ft 4in x 2ft
Recycled Fishing Nets and Plastic
Serial No. HH2074740

HH2074740

HH2074740, installed horizontally in showroom

Eric Gushee
Self Entrapment #2
72 x 52 x 20" (182.88 x 132 x 50.8cm)
Recycled Fishing Nets and Plastic
Serial No. HH2082352