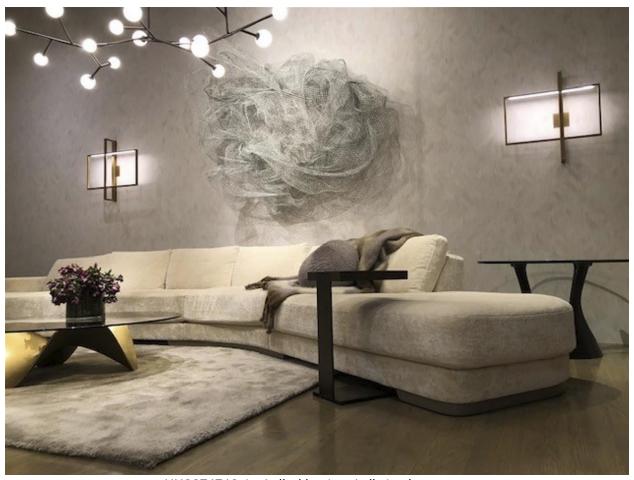

Eric Gushee
Self Entrapment #1
7ft x 5ft 4in x 2ft
Recycled Fishing Nets and Plastic
Serial No. HH2074740

HH2074740

HH2074740, installed horizontally in showroom

Eric Gushee
Self Entrapment #2
72 x 52 x 20" (182.88 x 132 x 50.8cm)
Recycled Fishing Nets and Plastic
Serial No. HH2082352