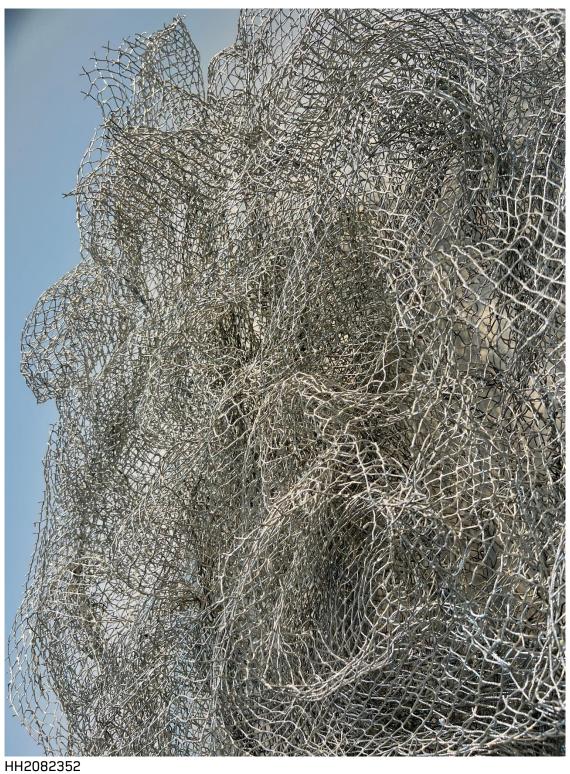

Eric Gushee
Self Entrapment #1
7ft x 5ft 4in x 2ft
Recycled Fishing Nets and Plastic
Serial No. HH2074740

HH2074740

HH2074740, installed horizontally in showroom

Eric Gushee
Self Entrapment #2
72 x 52 x 20" (182.88 x 132 x 50.8cm)
Recycled Fishing Nets and Plastic
Serial No. HH2082352