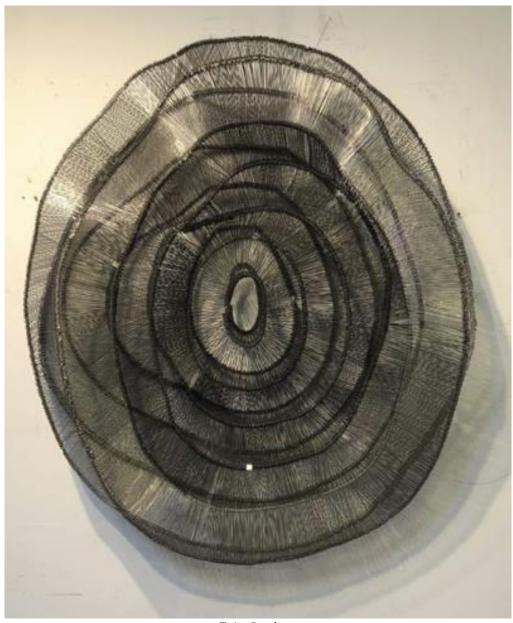

Eric Gushee Emergence 57 x 49 x 12" (144.78 x 124.46 x 30.5cm) Blackened and Stainless-Steel Rebar Ties, Aircraft Cable and Aluminum Crimps Serial No. HH2084410

Eric Gushee Exhalation Series 6' x 11' x 18" Woven Aircraft Cable Serial No. HH2084409