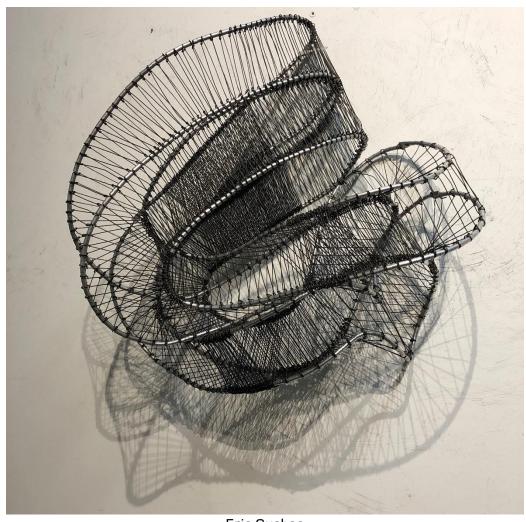

Eric Gushee Mobius 32 x 22 x 14" (81.28 x 55.8 x 35.5cm) Blackened Steel Rebar Ties, Aircraft Cable and Aluminum Crimps Serial No. HH2051417

Eric Gushee
Exhalation Series
12 x 8 x 2' (366 x 244 x 61cm)
Woven Aircraft Cable
Serial No. HH2045209