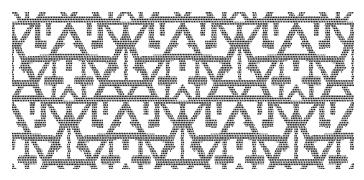

# DESCRIPTION

A fresh take on the trellis pattern, On The Fence provides a gorgeous color palette with a very soft hand. Suitable for use indoors and out, the unique weave of this pattern makes it a modern showstopper.

#### REPEAT

22.75" Vertical 19" Horizontal (58 cm Vertical 48.5 cm Horizontal)

02 NATURAL

04 WHITE CHOCOLATE

05 EBONY AND

FULL REPEAT