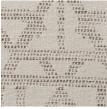

# DESCRIPTION

A fresh take on the trellis pattern, On The Fence provides a gorgeous color palette with a very soft hand. Suitable for use indoors and out, the unique weave of this pattern makes it a modern showstopper.

#### REPEAT

22.75" Vertical 19" Horizontal (58 cm Vertical 48.5 cm Horizontal)

02 NATURAL

04 WHITE CHOCOLATE

05 EBONY AND

FULL REPEAT