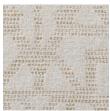

# DESCRIPTION

A fresh take on the trellis pattern, On The Fence provides a gorgeous color palette with a very soft hand. Suitable for use indoors and out, the unique weave of this pattern makes it a modern showstopper.

#### REPEAT

22.75" Vertical 19" Horizontal (58 cm Vertical 48.5 cm Horizontal)

02 NATURAL

04 WHITE CHOCOLATE

05 EBONY AND

FULL REPEAT