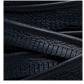

welt made from embossed grain HOLLY HUNT leathers. Offered in an extensive color line and inspired by our top-selling colorways, it can be easily customized for a bespoke look. The size was developed to easily grade into any HOLLY HUNT collection application for ease of use.

## CONTENT

Outer: 100% Leather

### WIDTH

3/16" Braided Cord with 1/2" Lip

## **COLORS AVAILABLE**

- 01 Ibiza
- 02 Pamplona
- 03 Espana
- 08 Cipres
- 10 Gibralter
- 11 Toledo
- 13 Daybreak
- 14 Ivory Coast
- 15 Sunbaked
- 18 Tahiti
- 22 Undertow
- 23 Sea Otter
- 25 True Ray
- · 26 Sea Pearl
- 27 Rose Quartz
- 28 Limestone
- 29 Valley Fog
- 30 Steel Lilac
- 32 Cloud
- 33 Soft Light
- 34 Marble
- 35 South Cape
- 36 Dream
- 37 Sea Gull
- 38 Sandbar
- · 39 Silverfish
- · 40 Jellyfish
- 41 Sterling
- 42 Black Navy





42 BLACK NAVY