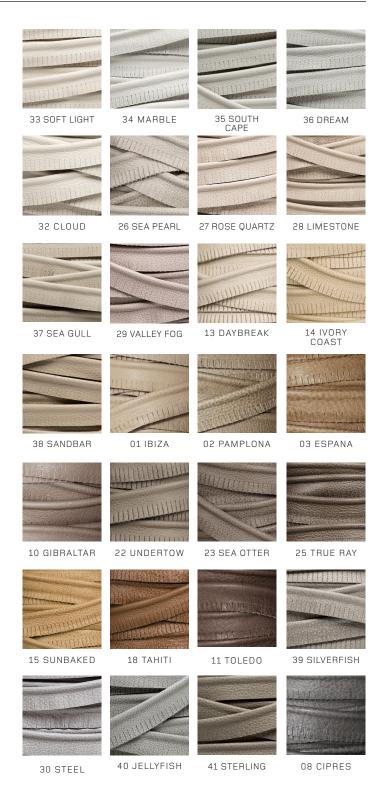

## SKU AND NAME

002 / BORDERLINE

## DESCRIPTION

A contemporary take on a traditional trim category, Borderline is an elegant leather welt made from embossed grain HOLLY HUNT leathers. Offered in an extensive color line and inspired by our top-selling colorways, it can be easily customized for a bespoke look. The size was developed to easily grade into any HOLLY HUNT collection application for ease of use.

## **COLORS AVAILABLE**

- 01 Ibiza
- 02 Pamplona
- 03 Espana
- 08 Cipres
- 10 Gibralter
- 11 Toledo
- 13 Daybreak
- 14 Ivory Coast
- 15 Sunbaked
- 18 Tahiti
- 22 Undertow
- 23 Sea Otter
- 25 True Ray
- · 26 Sea Pearl
- 27 Rose Quartz
- 28 Limestone
- 29 Valley Fog
- 30 Steel Lilac
- 32 Cloud
- 33 Soft Light
- 34 Marble
- 35 South Cape
- 36 Dream
- 37 Sea Gull
- 38 Sandbar
- · 39 Silverfish
- · 40 Jellyfish
- 41 Sterling
- 42 Black Navy