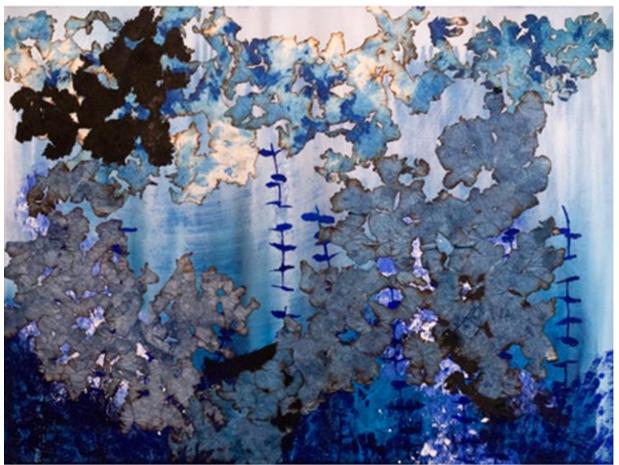

Mira Lehr Igniting Blossoms 48 x 84" (121.92 x 213.36cm) Burned And Dyed Japanese Paper, Acrylic Ink, Burnt Fuses On Canvas Serial No. HH2087126

Mira Lehr Blue Kelp Forest 36 x 48" (91.44 x 121.92cm) Burned And Dyed Japanese Paper, Acrylic, Ink On Canvas Serial No. HH2087127