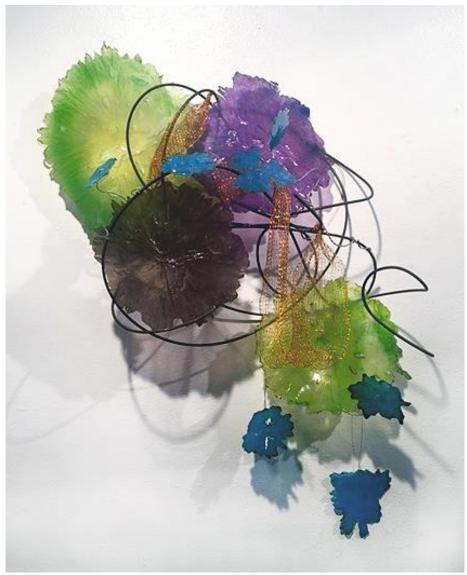

Mira Lehr Captiva Island 38 x 35 x 10" (96.52 x 88.9 x 25.4cm) Steel Wire, Resin, Japanese Paper and Ink Serial No. HH2020295

Mira Lehr Center Hum 26 x 13 x 50" (66.04 x 33 x 127cm) Steel Wire, Resin, Japanese Paper and Ink Serial No. HH2020293