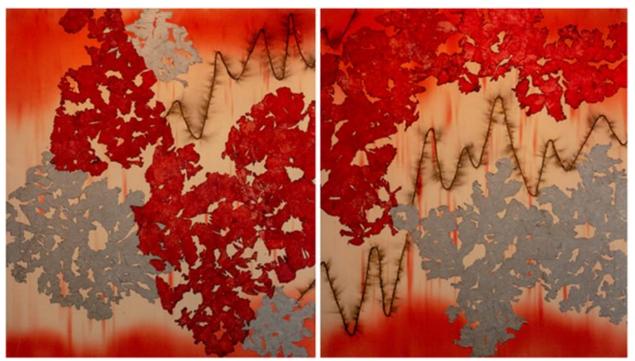

Mira Lehr Strawberry Fields Forever 108 x 62" (274.32 x 157.5cm) Burned And Dyed Japanese Paper, Ignited Gunpowder, Fuses On Canvas Serial No. HH2086968

Mira Lehr Swirling Suns 96 x 60" (243.8 x 152.4cm) Burned And Dyed Japanese Paper, Ignited Gunpowder, Fuses On Canvas Serial No. HH2086969