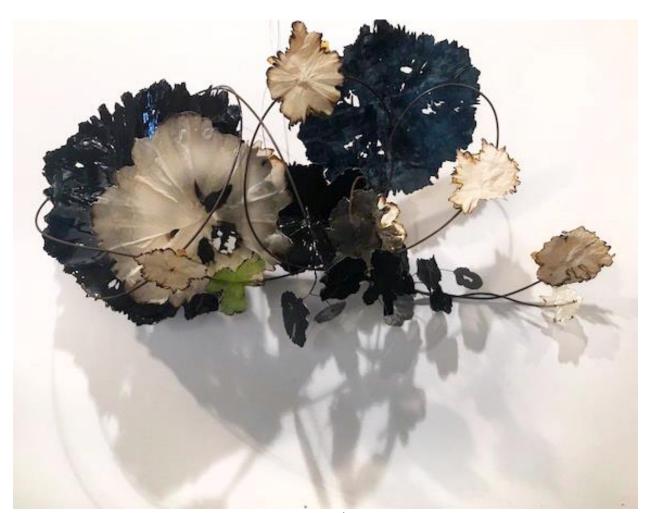

Mira Lehr Captiva Island 38 x 35 x 10" (96.52 x 88.9 x 25.4cm) Steel Wire, Resin, Japanese Paper and Ink Serial No. HH2020295

Mira Lehr Center Hum 26 x 13 x 50" (66.04 x 33 x 127cm) Steel Wire, Resin, Japanese Paper and Ink Serial No. HH2020293