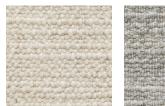

## FABRIC NUMBER AND NAME

1984 / GRAVEL ROAD

## DESCRIPTION

Gravel Road is a linen blend that's a casual solid with a nubby texture. The variety of yarns creates a surface with a lot of texture and a great hand, making this the perfect application for resting on sofas, sectionals and lounge chairs. Add a contrast welt for another layer of chic.

## COLORS AVAILABLE

- 01 Winter White
- 02 Clouded
- 03 Half Bleached
- 04 Natural State