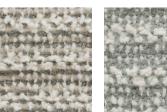

## FABRIC NUMBER AND NAME

4848 / SPLIT STRIPE

## DESCRIPTION

Split Stripe is a cotton chenille woven in a subtle pattern, providing a superb hand and versatile applications. The texture, with its high-low effect, is soft and inviting.

#### CONTENT

100% Cotton

## WIDTH

54" (137 cm)

# COLORS AVAILABLE

#### • 01 Soft Light

- 02 Stucco
- 03 Mirage
- 04 Greige
- 05 Aloe

# **TESTING INFORMATION**

- Passes 20,000 Wyzenbeek Double Rubs
- Passes NFPA 260

## WEIGHT

Upholstery

# FREIGHT CODE

С

#### CLEANING & CARE

- Dry clean
- For optimal textile performance, maintain fabrics by gently cleaning the surface regularly with a soft cloth, wipe or blot spills as soon as they occur, and spot clean soon after stains occur.

## BACKING RECOMMENDATION

Pre-Backed











04 GREIGE

05 ALOE