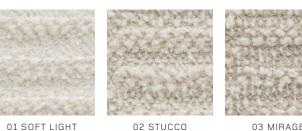

## FABRIC NUMBER AND NAME

4848 / SPLIT STRIPE

## DESCRIPTION

Split Stripe is a cotton chenille woven in a subtle pattern, providing a superb hand and versatile applications. The texture, with its high-low effect, is soft and inviting.

#### CONTENT

100% Cotton

## WIDTH

54" (137 cm)

# COLORS AVAILABLE

#### • 01 Soft Light

- 02 Stucco
- 03 Mirage
- 04 Greige
- 05 Aloe

# **TESTING INFORMATION**

- Passes 20,000 Wyzenbeek Double Rubs
- Passes NFPA 260

## WEIGHT

Upholstery

# FREIGHT CODE

С

#### CLEANING & CARE

- Dry clean
- For optimal textile performance, maintain fabrics by gently cleaning the surface regularly with a soft cloth, wipe or blot spills as soon as they occur, and spot clean soon after stains occur.

## BACKING RECOMMENDATION

Pre-Backed











04 GREIGE

05 ALOE