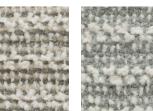

## FABRIC NUMBER AND NAME

4848 / SPLIT STRIPE

## DESCRIPTION

Split Stripe is a cotton chenille woven in a subtle pattern, providing a superb hand and versatile applications. The texture, with its high-low effect, is soft and inviting.

#### CONTENT

100% Cotton

## WIDTH

54" (137 cm)

# COLORS AVAILABLE

#### • 01 Soft Light

- 02 Stucco
- 03 Mirage
- 04 Greige
- 05 Aloe

# **TESTING INFORMATION**

- Passes 20,000 Wyzenbeek Double Rubs
- Passes NFPA 260

## WEIGHT

Upholstery

# FREIGHT CODE

С

#### CLEANING & CARE

- Dry clean
- For optimal textile performance, maintain fabrics by gently cleaning the surface regularly with a soft cloth, wipe or blot spills as soon as they occur, and spot clean soon after stains occur.

## BACKING RECOMMENDATION

Pre-Backed











04 GREIGE

05 ALOE