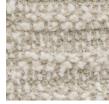

## FABRIC NUMBER AND NAME

4848 / SPLIT STRIPE

## DESCRIPTION

Split Stripe is a cotton chenille woven in a subtle pattern, providing a superb hand and versatile applications. The texture, with its high-low effect, is soft and inviting.

#### CONTENT

100% Cotton

## WIDTH

54" (137 cm)

# COLORS AVAILABLE

#### • 01 Soft Light

- 02 Stucco
- 03 Mirage
- 04 Greige
- 05 Aloe

# **TESTING INFORMATION**

- Passes 20,000 Wyzenbeek Double Rubs
- Passes NFPA 260

## WEIGHT

Upholstery

# FREIGHT CODE

С

#### CLEANING & CARE

- Dry clean
- For optimal textile performance, maintain fabrics by gently cleaning the surface regularly with a soft cloth, wipe or blot spills as soon as they occur, and spot clean soon after stains occur.

## BACKING RECOMMENDATION

Pre-Backed











04 GREIGE

05 ALOE