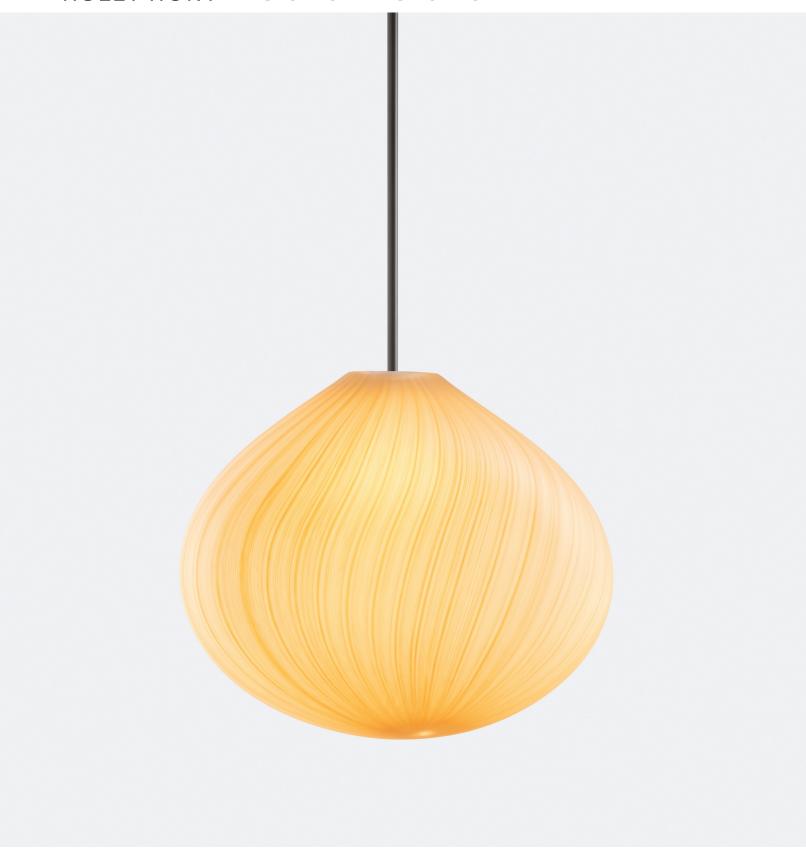

## AUTUMN LIGHT PENDANT

AUØ-HL DESIGN BY JMW STUDIO

 WIDTH:
 18.25"
 46.4 CM

 DEPTH:
 10.25"
 26 CM

 HEIGHT:
 15.75"
 40 CM

UL LISTED, CUL LISTED, CE LISTED, IP30

THE FORM, DIMENSIONS, AND WEIGHT WILL VARY AS THE UNIQUE HAND-BLOWN PIECES ARE EACH ONE OF A KIND. SLIGHT AND NATURAL VARIATIONS IN THE COLOR WILL BE PRESENT IN THE FILIGRANE. PATTERN WILL VARY AS FILIGRANE SEQUENCE IS UNIQUE TO EACH INDIVIDUAL PIECE.