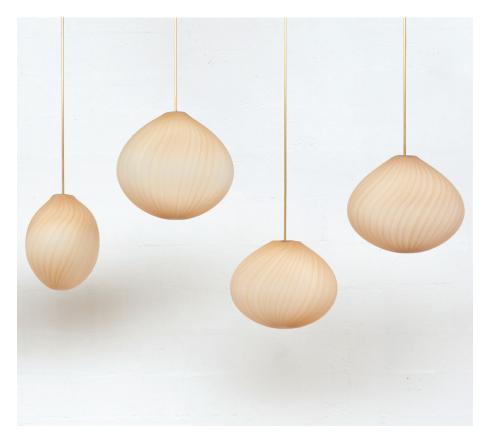

## AUTUMN LIGHT PENDANT

AUØ-HL DESIGN BY JMW STUDIO

 WIDTH:
 18.25"
 46.4 CM

 DEPTH:
 10.25"
 26 CM

 HEIGHT:
 15.75"
 40 CM

UL LISTED, CUL LISTED, CE LISTED, IP30

THE FORM, DIMENSIONS, AND WEIGHT WILL VARY AS THE UNIQUE HAND-BLOWN PIECES ARE EACH ONE OF A KIND. SLIGHT AND NATURAL VARIATIONS IN THE COLOR WILL BE PRESENT IN THE FILIGRANE. PATTERN WILL VARY AS FILIGRANE SEQUENCE IS UNIQUE TO EACH INDIVIDUAL PIECE.