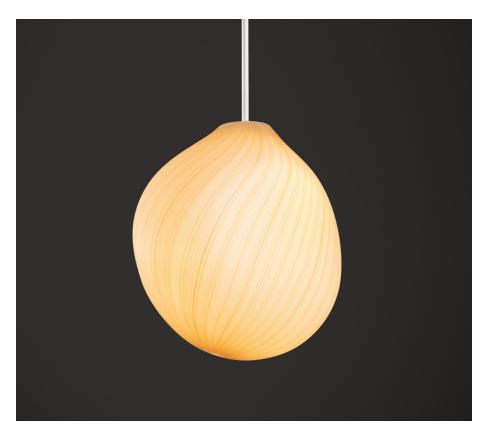

## AUTUMN LIGHT PENDANT

AUØ-HL DESIGN BY JMW STUDIO

 WIDTH:
 18.25"
 46.4 CM

 DEPTH:
 10.25"
 26 CM

 HEIGHT:
 15.75"
 40 CM

UL LISTED, CUL LISTED, CE LISTED, IP30

THE FORM, DIMENSIONS, AND WEIGHT WILL VARY AS THE UNIQUE HAND-BLOWN PIECES ARE EACH ONE OF A KIND. SLIGHT AND NATURAL VARIATIONS IN THE COLOR WILL BE PRESENT IN THE FILIGRANE. PATTERN WILL VARY AS FILIGRANE SEQUENCE IS UNIQUE TO EACH INDIVIDUAL PIECE.