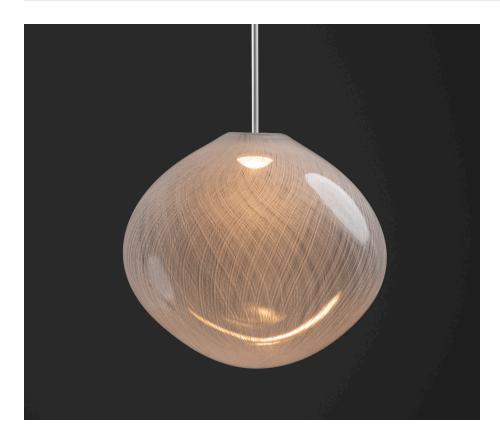

## WINTER LIGHT PENDANT

## WINTER LIGHT PENDANT

WIØ-HL DESIGN BY JMW STUDIO

| WIDTH:  | 19.5"  | 49.5 CM |
|---------|--------|---------|
| DEPTH:  | 10.75" | 27.3 CM |
| HEIGHT: | 16.75" | 42.5 CM |

UL LISTED, CUL LISTED, CE LISTED, IP30

THE FORM, DIMENSIONS, AND WEIGHT WILL VARY AS THE UNIQUE HAND-BLOWN PIECES ARE EACH ONE OF A KIND. SLIGHT AND NATURAL VARIATIONS IN THE COLOR WILL BE PRESENT IN THE FILIGRANE. PATTERN WILL VARY AS FILIGRANE SEQUENCE IS UNIQUE TO EACH INDIVIDUAL PIECE.