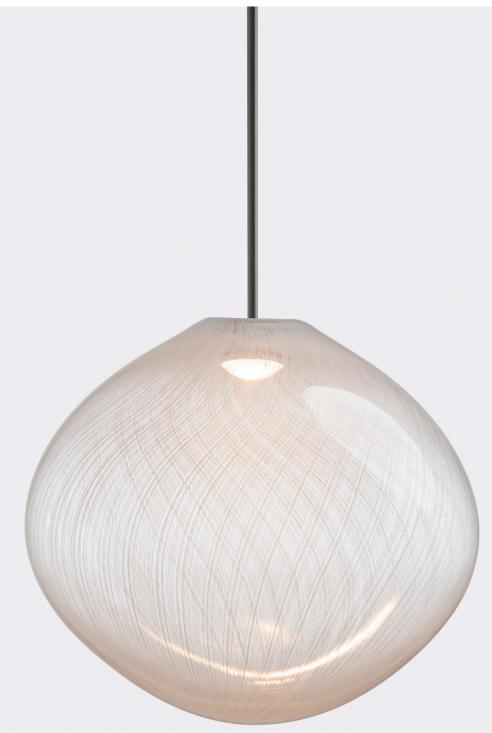

## WINTER LIGHT PENDANT

## WINTER LIGHT PENDANT

WIØ-HL DESIGN BY JMW STUDIO

| WIDTH:  | 19.5"  | 49.5 CM |
|---------|--------|---------|
| DEPTH:  | 10.75" | 27.3 CM |
| HEIGHT: | 16.75" | 42.5 CM |

UL LISTED, CUL LISTED, CE LISTED, IP30

THE FORM, DIMENSIONS, AND WEIGHT WILL VARY AS THE UNIQUE HAND-BLOWN PIECES ARE EACH ONE OF A KIND. SLIGHT AND NATURAL VARIATIONS IN THE COLOR WILL BE PRESENT IN THE FILIGRANE. PATTERN WILL VARY AS FILIGRANE SEQUENCE IS UNIQUE TO EACH INDIVIDUAL PIECE.