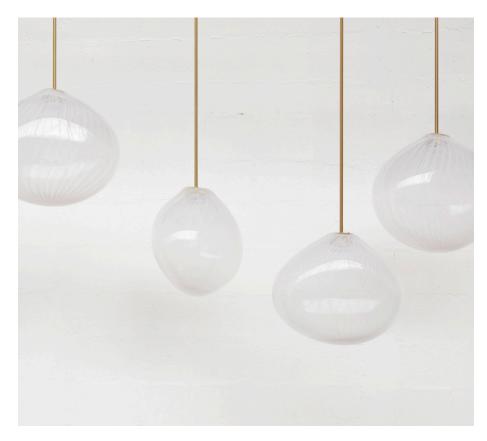

## WINTER LIGHT PENDANT

## WINTER LIGHT PENDANT

WIØ-HL DESIGN BY JMW STUDIO

| WIDTH:  | 19.5"  | 49.5 CM |
|---------|--------|---------|
| DEPTH:  | 10.75" | 27.3 CM |
| HEIGHT: | 16.75" | 42.5 CM |

UL LISTED, CUL LISTED, CE LISTED, IP30

THE FORM, DIMENSIONS, AND WEIGHT WILL VARY AS THE UNIQUE HAND-BLOWN PIECES ARE EACH ONE OF A KIND. SLIGHT AND NATURAL VARIATIONS IN THE COLOR WILL BE PRESENT IN THE FILIGRANE. PATTERN WILL VARY AS FILIGRANE SEQUENCE IS UNIQUE TO EACH INDIVIDUAL PIECE.