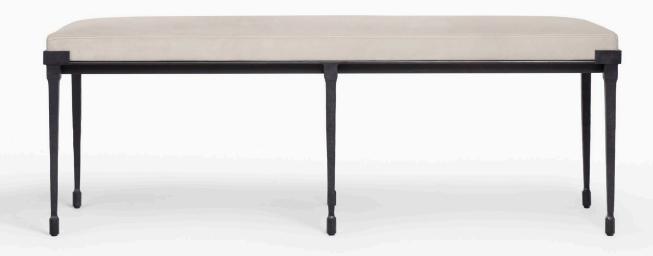

## HOLLY HUNT STUDIO

RUE DE SEINE BENCH

## RUE DE SEINE BENCH

RSØ-BN

| SIZE 1                              |                      |                                |
|-------------------------------------|----------------------|--------------------------------|
| WIDTH:<br>DEPTH:<br>HEIGHT:         | 16.5"<br>8.5"<br>18" | 42 CM<br>22 CM<br>46 CM        |
| COM:<br>COL:                        | 1 YDS<br>18 SQ FT    | 1 M<br>2 SQ M                  |
| SIZE 2                              |                      |                                |
| WIDTH:<br>DEPTH:<br>HEIGHT:<br>COM: | 18"<br>1 YDS         | 56 CM<br>41 CM<br>46 CM<br>1 M |
| COL:                                | 18 SQ FT             | 2 SQ M                         |
| SIZE 3                              |                      |                                |
| WIDTH:<br>DEPTH:<br>HEIGHT:         | 52"<br>18"<br>18"    | 132 CM<br>46 CM<br>46 CM       |
| COM:<br>COL:                        | 2 YDS<br>27 SQ FT    | 2 M<br>3 SQ M                  |