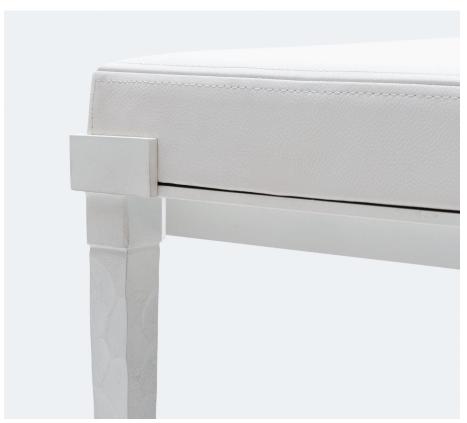

## HOLLY HUNT STUDIO

RUE DE SEINE BENCH

## RUE DE SEINE BENCH

RSØ-BN

| SIZE 1                              |                      |                                |
|-------------------------------------|----------------------|--------------------------------|
| WIDTH:<br>DEPTH:<br>HEIGHT:         | 16.5"<br>8.5"<br>18" | 42 CM<br>22 CM<br>46 CM        |
| COM:<br>COL:                        | 1 YDS<br>18 SQ FT    | 1 M<br>2 SQ M                  |
| SIZE 2                              |                      |                                |
| WIDTH:<br>DEPTH:<br>HEIGHT:<br>COM: | 18"<br>1 YDS         | 56 CM<br>41 CM<br>46 CM<br>1 M |
| COL:                                | 18 SQ FT             | 2 SQ M                         |
| SIZE 3                              |                      |                                |
| WIDTH:<br>DEPTH:<br>HEIGHT:         | 52"<br>18"<br>18"    | 132 CM<br>46 CM<br>46 CM       |
| COM:<br>COL:                        | 2 YDS<br>27 SQ FT    | 2 M<br>3 SQ M                  |