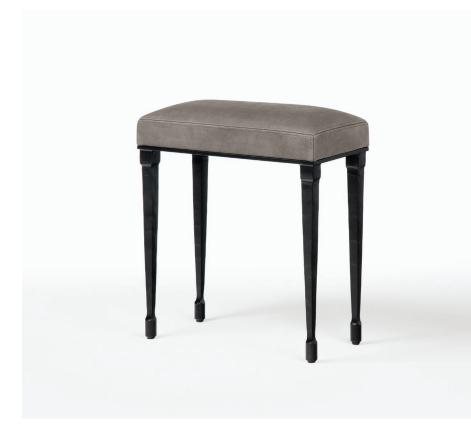

## HOLLY HUNT STUDIO

RUE DE SEINE BENCH

## RUE DE SEINE BENCH

RSØ-BN

| SIZE 1                              |                      |                                |
|-------------------------------------|----------------------|--------------------------------|
| WIDTH:<br>DEPTH:<br>HEIGHT:         | 16.5"<br>8.5"<br>18" | 42 CM<br>22 CM<br>46 CM        |
| COM:<br>COL:                        | 1 YDS<br>18 SQ FT    | 1 M<br>2 SQ M                  |
| SIZE 2                              |                      |                                |
| WIDTH:<br>DEPTH:<br>HEIGHT:<br>COM: | 18"<br>1 YDS         | 56 CM<br>41 CM<br>46 CM<br>1 M |
| COL:                                | 18 SQ FT             | 2 SQ M                         |
| SIZE 3                              |                      |                                |
| WIDTH:<br>DEPTH:<br>HEIGHT:         | 52"<br>18"<br>18"    | 132 CM<br>46 CM<br>46 CM       |
| COM:<br>COL:                        | 2 YDS<br>27 SQ FT    | 2 M<br>3 SQ M                  |