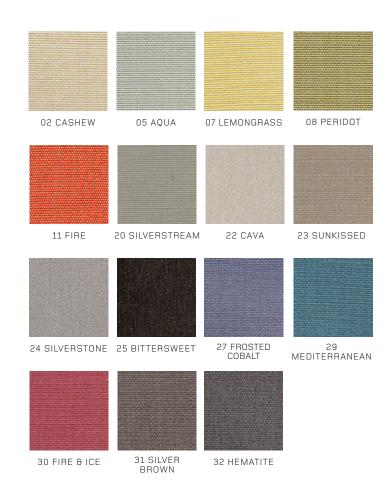

## COLORS AVAILABLE

- 02 Cashew
- 05 Aqua
- 07 Lemongrass
- 08 Peridot
- 11 Fire
- 15 Peacock

- 22 Cava
- 30 Fire & Ice • 20 Silverstream • 31 Silver Brown
  - 32 Hematite

• 23 Sunkissed

• 24 Silverstone

• 25 Bittersweet

• 27 Frosted Cobalt

• 29 Mediterranean