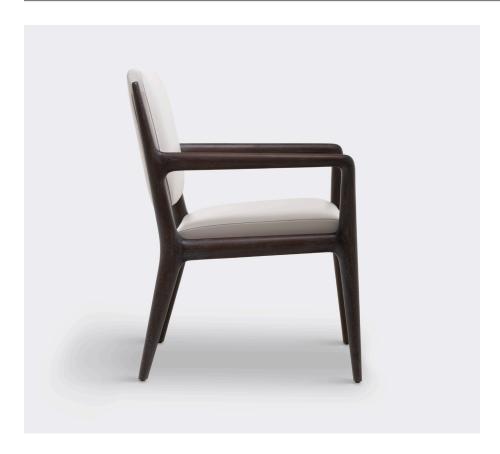

## CÔTE DINING ARM CHAIR

COTØ-AC

| WIDTH:<br>DEPTH:<br>HEIGHT:             | 23.5"<br>26"<br>33" | 60 CM<br>66 CM<br>84 CM |
|-----------------------------------------|---------------------|-------------------------|
| SEAT HEIGHT<br>TO CROWN:<br>SEAT HEIGHT | 18.5"               | 47 CM                   |
| TO SEAM:                                | 17.5"               | 44 CM                   |
| SEAT DEPTH:                             | 18.75"              | 48 CM                   |
| ARM HEIGHT:                             | 25.25"              | 64 CM                   |
| COM:<br>COL:                            | 2.5 YDS<br>45 SQ FT | 2.5 M<br>4.5 SQ M       |