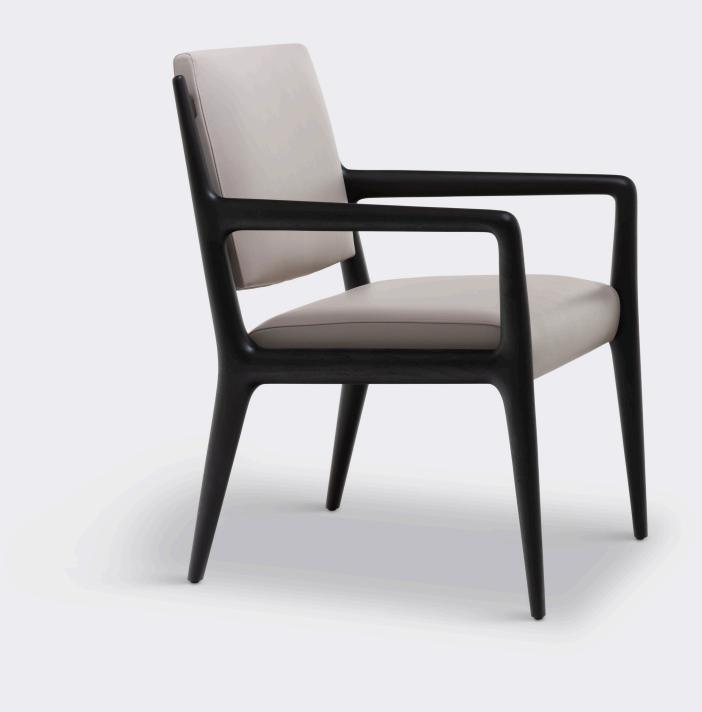

## CÔTE DINING ARM CHAIR

COTØ-AC

| WIDTH:<br>DEPTH:<br>HEIGHT:             | 23.5"<br>26"<br>33" | 60 CM<br>66 CM<br>84 CM |
|-----------------------------------------|---------------------|-------------------------|
| SEAT HEIGHT<br>TO CROWN:<br>SEAT HEIGHT | 18.5"               | 47 CM                   |
| TO SEAM:                                | 17.5"               | 44 CM                   |
| SEAT DEPTH:                             | 18.75"              | 48 CM                   |
| ARM HEIGHT:                             | 25.25"              | 64 CM                   |
| COM:<br>COL:                            | 2.5 YDS<br>45 SQ FT | 2.5 M<br>4.5 SQ M       |