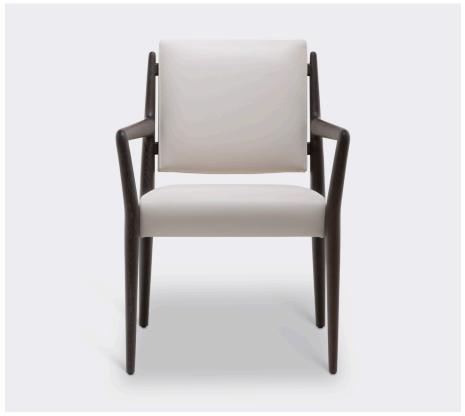

## CÔTE DINING ARM CHAIR

COTØ-AC

| WIDTH:<br>DEPTH:<br>HEIGHT:             | 23.5"<br>26"<br>33" | 60 CM<br>66 CM<br>84 CM |
|-----------------------------------------|---------------------|-------------------------|
| SEAT HEIGHT<br>TO CROWN:<br>SEAT HEIGHT | 18.5"               | 47 CM                   |
| TO SEAM:                                | 17.5"               | 44 CM                   |
| SEAT DEPTH:                             | 18.75"              | 48 CM                   |
| ARM HEIGHT:                             | 25.25"              | 64 CM                   |
| COM:<br>COL:                            | 2.5 YDS<br>45 SQ FT | 2.5 M<br>4.5 SQ M       |