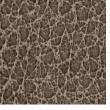

#### DESCRIPTION

This luxury vinyl is offered in a neutral color line, inspired by a natural grain with the softness of a nubuck. Eventide adds a new dimension to our assortment, providing quality that gives you the look of real leather without the maintenance.

# **COLORS AVAILABLE**

- 01 Bisque
- 02 Bluff
- 03 Perfect Grey
- 04 Khaki
- 05 Dusk
- 06 Oceanic
- 07 True Navy

01 BISQUE

02 BLUFF

03 PERFECT GREY

04 KHAKI

05 DUSK

06 OCEANIC

07 TRUE NAVY

Performance Textile