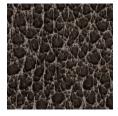

#### DESCRIPTION

This luxury vinyl is offered in a neutral color line, inspired by a natural grain with the softness of a nubuck. Eventide adds a new dimension to our assortment, providing quality that gives you the look of real leather without the maintenance.

# **COLORS AVAILABLE**

- 01 Bisque
- 02 Bluff
- 03 Perfect Grey
- 04 Khaki
- 05 Dusk
- 06 Oceanic
- 07 True Navy

01 BISQUE

02 BLUFF

03 PERFECT GREY

04 KHAKI

05 DUSK

06 OCEANIC

07 TRUE NAVY

Performance Textile