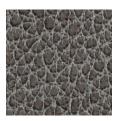

#### DESCRIPTION

This luxury vinyl is offered in a neutral color line, inspired by a natural grain with the softness of a nubuck. Eventide adds a new dimension to our assortment, providing quality that gives you the look of real leather without the maintenance.

# **COLORS AVAILABLE**

- 01 Bisque
- 02 Bluff
- 03 Perfect Grey
- 04 Khaki
- 05 Dusk
- 06 Oceanic
- 07 True Navy

01 BISQUE

02 BLUFF

03 PERFECT GREY

04 KHAKI

05 DUSK

06 OCEANIC

07 TRUE NAVY

Performance Textile