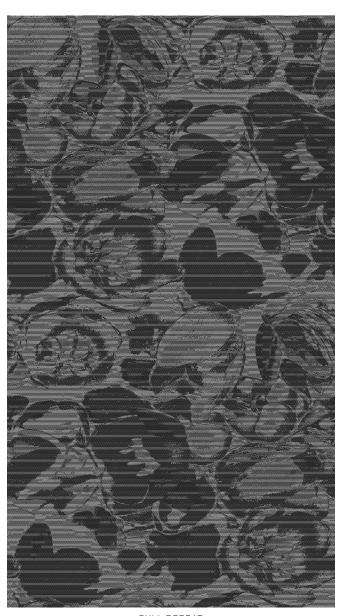

or upholstery.

#### CONTENT

34% Cotton, 29% Wool, 14% Nylon, 7% Virgin Wool, 7% Mohair, 7% Alpaca, 2% Silk

#### WIDTH

50" (127 cm)

#### REPEAT

25" Vertical 75" Horizontal (63.5 cm Vertical 190.5 cm Horizontal)

#### **COLORS AVAILABLE**

• 01 Graphite

#### **TESTING INFORMATION**

- Passes 10,000 Wyzenbeek Double Rubs
- Passes CAL 117

#### WEIGHT

Upholstery

## FREIGHT CODE

C

#### **CLEANING & CARE**

- Dry clean
- For optimal textile performance, maintain fabrics by gently cleaning the surface regularly with a soft cloth, wipe or blot spills as soon as they occur, and spot clean soon after stains occur.

### **BACKING RECOMMENDATION**

Knit backing is recommended for use on HOLLY HUNT upholstered product. For all other upholstery, please consult your workroom.



01 GRAPHITE



FULL REPEAT