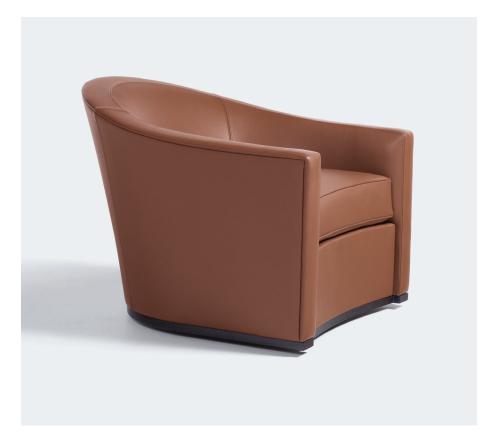

## SEVILLA LOUNGE CHAIR

SVØ-CH

| WIDTH:                      | 34.75"               | 88 CM          |
|-----------------------------|----------------------|----------------|
| DEPTH:                      | 35.5"                | 90 CM          |
| HEIGHT:                     | 28.75"               | 73 CM          |
| SEAT HEIGHT:<br>SEAT DEPTH: | 16.75"<br>22"        | 43 CM<br>56 CM |
| COM:<br>COL:                | 9.5 YDS<br>171 SQ FT | 9 M<br>16 SQ M |