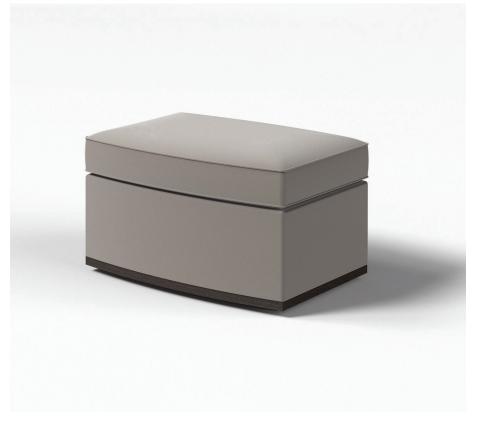

## SEVILLA OTTOMAN

SVØ-OT

| WIDTH:  | 27.5"    | 70 CM  |
|---------|----------|--------|
| DEPTH:  | 19"      | 48 CM  |
| HEIGHT: | 17"      | 43 CM  |
| COM:    | 4.5 YDS  | 4.5 M  |
| COL:    | 81 SQ FT | 8 SQ M |