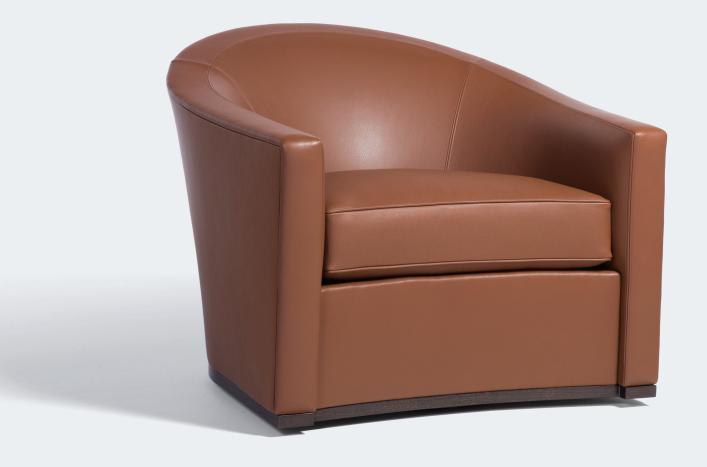

## SEVILLA LOUNGE CHAIR

SVØ-CH

| WIDTH:                      | 34.75"               | 88 CM          |
|-----------------------------|----------------------|----------------|
| DEPTH:                      | 35.5"                | 90 CM          |
| HEIGHT:                     | 28.75"               | 73 CM          |
| SEAT HEIGHT:<br>SEAT DEPTH: | 16.75"<br>22"        | 43 CM<br>56 CM |
| COM:<br>COL:                | 9.5 YDS<br>171 SQ FT | 9 M<br>16 SQ M |