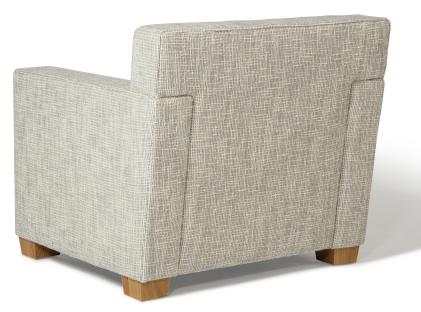

 Arm Height | 25 in
 63.5 cm

C.O.M | 7 yds C.O.L | 126 sq ft

AVAILABLE IN THE UNITED STATES EXCLUSIVELY THROUGH HOLLY HUNT SHOWROOMS ©2022 HOLLY HUNT ENTERPRISES

SHOWN ABOVE IN GREAT PLAINS FABRIC 4016/02 HANDWOVEN; MARBLE WITH OAK NATURAL FEET BELOW IN GREAT PLAINS FABRIC 3289/02 HYGGE; FIRST LIGHT WITH OAK NATURAL FEET