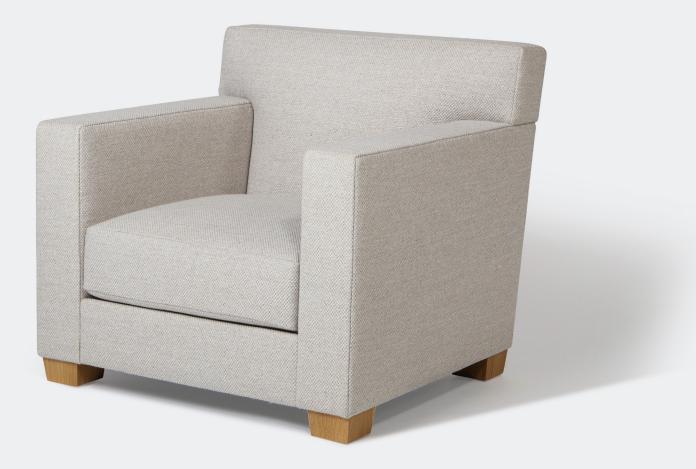

## Fauteuil Dossier Droit 1932

Feet | Oak

Finish | Natural, Black, Pin, Brown, Wenge, or Grey

Dimensions | Size 1

 Width
 34.6 in
 88 cm

 Depth
 34.6 in
 88 cm

 Height
 32 in
 80 cm

 Seat Height
 | 16.9 in
 43 cm

 Arm Height | 25 in
 63.5 cm

C.O.M | 7 yds C.O.L | 126 sq ft

AVAILABLE IN THE UNITED STATES EXCLUSIVELY THROUGH HOLLY HUNT SHOWROOMS ©2022 HOLLY HUNT ENTERPRISES

SHOWN ABOVE IN GREAT PLAINS FABRIC 4016/02 HANDWOVEN; MARBLE WITH OAK NATURAL FEET BELOW IN GREAT PLAINS FABRIC 3289/02 HYGGE; FIRST LIGHT WITH OAK NATURAL FEET