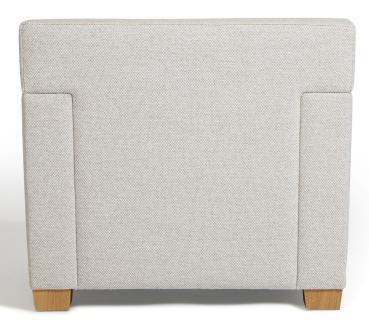

## Fauteuil Dossier Droit 1932

Feet | Oak

Finish | Natural, Black, Pin, Brown, Wenge, or Grey

Dimensions | Size 1

 Width
 34.6 in
 88 cm

 Depth
 34.6 in
 88 cm

 Height
 32 in
 80 cm

 Seat Height
 | 16.9 in
 43 cm

 Seat Depth
 | 24.6 in
 62.5 cm

 Arm Height
 | 25.6 in
 65 cm

C.O.M | 8yds C.O.L | 144 sq ft Size 2

 Width
 31.5 in
 80 cm

 Depth
 30.7 in
 78 cm

 Height
 30.7 in
 78 cm

 Seat Height | 16.9 in
 43 cm

 Seat Depth | 20.7 in
 52.5 cm

 Arm Height | 25 in
 63.5 cm

C.O.M | 7 yds C.O.L | 126 sq ft

AVAILABLE IN THE UNITED STATES EXCLUSIVELY THROUGH HOLLY HUNT SHOWROOMS ©2022 HOLLY HUNT ENTERPRISES

SHOWN ABOVE IN GREAT PLAINS FABRIC 4016/02 HANDWOVEN; MARBLE WITH OAK NATURAL FEET BELOW IN GREAT PLAINS FABRIC 3289/02 HYGGE; FIRST LIGHT WITH OAK NATURAL FEET