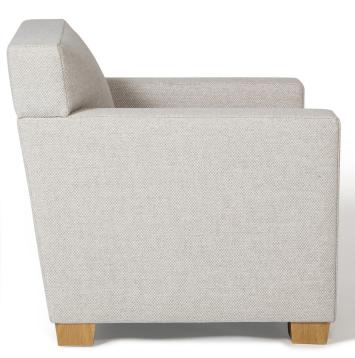

## Fauteuil Dossier Droit 1932

Feet | Oak

Finish | Natural, Black, Pin, Brown, Wenge, or Grey

Dimensions | Size 1

 Width
 34.6 in
 88 cm

 Depth
 34.6 in
 88 cm

 Height
 32 in
 80 cm

 Seat Height
 | 16.9 in
 43 cm

 Seat Depth
 | 24.6 in
 62.5 cm

 Arm Height
 | 25.6 in
 65 cm

C.O.M | 8yds C.O.L | 144 sq ft Size 2

 Width
 31.5 in
 80 cm

 Depth
 30.7 in
 78 cm

 Height
 30.7 in
 78 cm

 Seat Height | 16.9 in
 43 cm

 Seat Depth | 20.7 in
 52.5 cm

 Arm Height | 25 in
 63.5 cm

C.O.M | 7 yds C.O.L | 126 sq ft

AVAILABLE IN THE UNITED STATES EXCLUSIVELY THROUGH HOLLY HUNT SHOWROOMS ©2022 HOLLY HUNT ENTERPRISES

SHOWN ABOVE IN GREAT PLAINS FABRIC 4016/02 HANDWOVEN; MARBLE WITH OAK NATURAL FEET BELOW IN GREAT PLAINS FABRIC 3289/02 HYGGE; FIRST LIGHT WITH OAK NATURAL FEET