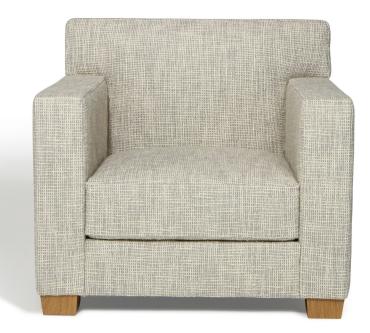

 Arm Height | 25 in
 63.5 cm

C.O.M | 7 yds C.O.L | 126 sq ft

AVAILABLE IN THE UNITED STATES EXCLUSIVELY THROUGH HOLLY HUNT SHOWROOMS ©2022 HOLLY HUNT ENTERPRISES

SHOWN ABOVE IN GREAT PLAINS FABRIC 4016/02 HANDWOVEN; MARBLE WITH OAK NATURAL FEET BELOW IN GREAT PLAINS FABRIC 3289/02 HYGGE; FIRST LIGHT WITH OAK NATURAL FEET