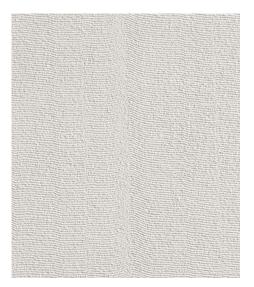

## Frequency/W6004

**Description:** Acoustical Trevira with Textural Resin

Dimensions: 37.4" (95 cm)

**Edges:** Pretrimmed **Repeat:** 25.2" V x 37.4" H (64 cm V x 95 cm H) Flame Testing: ASTM-E84 Class A Product Care: Washable Notes: Sound Absorption

## Frequency/W6004

W6004/001 ALABASTER

W6004/006 ASH

W6004/003 STRAW

W6004/008 MIST

W6004/004 GRAPHITE

W6004/010 OCEAN

SAMPLES AVAILABLE AT YOUR SHOWROOM AND WWW.HOLLYHUNT.COM T 800 320 3145 ALL DESIGNS ARE PROTECTED BY COPYRIGHT AND THE TRADEMARK LAWS OF THE U.S. HOLLY HUNT ENTERPRISES, INC.\*