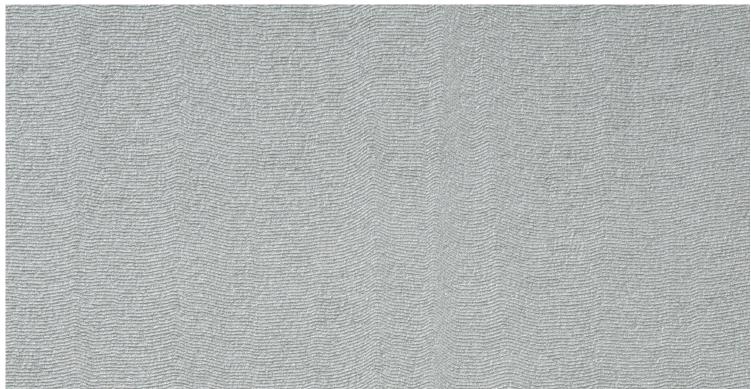

## Frequency/W6004

**Description:** Acoustical Trevira with Textural Resin

Dimensions: 37.4" (95 cm)

**Edges:** Pretrimmed **Repeat:** 25.2" V x 37.4" H (64 cm V x 95 cm H) Flame Testing: ASTM-E84 Class A Product Care: Washable Notes: Sound Absorption

## Frequency/W6004

W6004/001 ALABASTER

W6004/006 ASH

W6004/003 STRAW

W6004/008 MIST

W6004/004 GRAPHITE

W6004/010 OCEAN

SAMPLES AVAILABLE AT YOUR SHOWROOM AND WWW.HOLLYHUNT.COM T 800 320 3145 ALL DESIGNS ARE PROTECTED BY COPYRIGHT AND THE TRADEMARK LAWS OF THE U.S. HOLLY HUNT ENTERPRISES, INC.\*