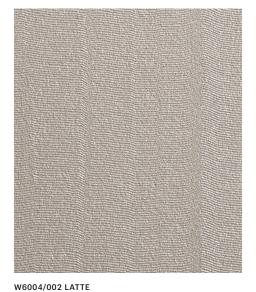

## Frequency/W6004

**Description:** Acoustical Trevira with Textural Resin

Dimensions: 37.4" (95 cm)

**Edges:** Pretrimmed **Repeat:** 25.2" V x 37.4" H (64 cm V x 95 cm H) Flame Testing: ASTM-E84 Class A Product Care: Washable Notes: Sound Absorption

## Frequency/W6004

W6004/001 ALABASTER

W6004/006 ASH

W6004/003 STRAW

W6004/008 MIST

W6004/004 GRAPHITE

W6004/010 OCEAN

SAMPLES AVAILABLE AT YOUR SHOWROOM AND WWW.HOLLYHUNT.COM T 800 320 3145 ALL DESIGNS ARE PROTECTED BY COPYRIGHT AND THE TRADEMARK LAWS OF THE U.S. HOLLY HUNT ENTERPRISES, INC.\*