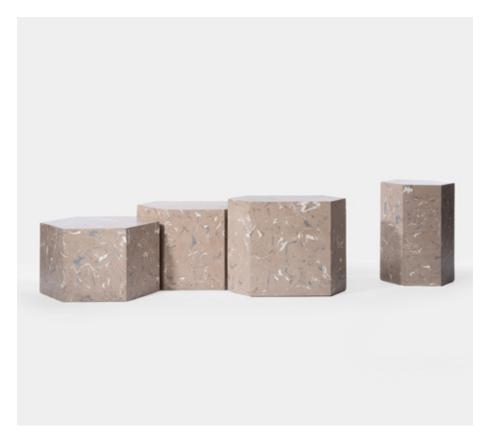

## PLAYTIME COCKTAIL TABLE

PTØ-CT

5 PIECE: BIFF, BUD, SALLY, BUZZ, JANE 4 PIECE: BIFF, BUD, SALLY, BUZZ 3 PIECE: BIFF, BUD, SALLY

| BIFF<br>WIDTH:<br>DEPTH:<br>HEIGHT:  | 20"<br>17.25"<br>12" | 51 CM<br>44 CM<br>30 CM |
|--------------------------------------|----------------------|-------------------------|
| BUD<br>WIDTH:<br>DEPTH:<br>HEIGHT:   | 21"<br>15"<br>14"    | 53 CM<br>38 CM<br>36 CM |
| SALLY<br>WIDTH:<br>DEPTH:<br>HEIGHT: | 20.25"<br>12"<br>16" | 51 CM<br>30 CM<br>41 CM |
| BUZZ<br>WIDTH:<br>DEPTH:<br>HEIGHT:  | 14"<br>12"<br>18"    | 36 CM<br>30 CM<br>46 CM |
| JANE WIDTH: DEPTH: HEIGHT:           | 17"<br>12"<br>20"    | 43 CM<br>30 CM<br>51 CM |