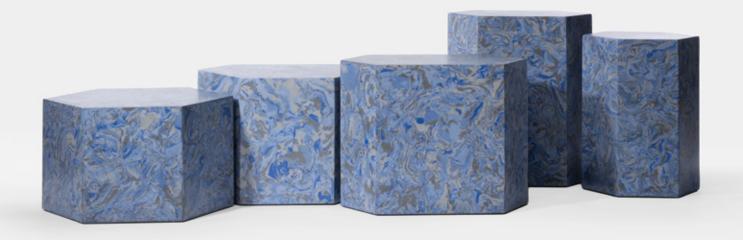

## PLAYTIME COCKTAIL TABLE

PTØ-CT

5 PIECE: BIFF, BUD, SALLY, BUZZ, JANE 4 PIECE: BIFF, BUD, SALLY, BUZZ 3 PIECE: BIFF, BUD, SALLY

| BIFF<br>WIDTH:<br>DEPTH:<br>HEIGHT:  | 20"<br>17.25"<br>12" | 51 CM<br>44 CM<br>30 CM |
|--------------------------------------|----------------------|-------------------------|
| BUD<br>WIDTH:<br>DEPTH:<br>HEIGHT:   | 21"<br>15"<br>14"    | 53 CM<br>38 CM<br>36 CM |
| SALLY<br>WIDTH:<br>DEPTH:<br>HEIGHT: | 20.25"<br>12"<br>16" | 51 CM<br>30 CM<br>41 CM |
| BUZZ<br>WIDTH:<br>DEPTH:<br>HEIGHT:  | 14"<br>12"<br>18"    | 36 CM<br>30 CM<br>46 CM |
| JANE WIDTH: DEPTH: HEIGHT:           | 17"<br>12"<br>20"    | 43 CM<br>30 CM<br>51 CM |