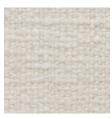

### DESCRIPTION

A heavy, chunky weave, Esposito has a beautifully rustic, yet refined look. Featuring mélange yarns, this pre-backed item is unique and ready-to-go for your next project.

# **COLORS AVAILABLE**

01 Greige
02 Clouded
03 Rose Quartz
04 Valley Fog
05 Elephant Ear
06 Graphite
07 Winter White
08 Bright Silver
09 Dew Point
10 Natural State

## BACKING RECOMMENDATION

Pre-backed

01 GREIGE

07 WINTER WHITE

10 NATURAL STATE

02 CLOUDED

08 BRIGHT SILVER

09 DEW POINT