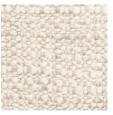

### DESCRIPTION

A heavy, chunky weave, Esposito has a beautifully rustic, yet refined look. Featuring mélange yarns, this pre-backed item is unique and ready-to-go for your next project.

# **COLORS AVAILABLE**

01 Greige
02 Clouded
03 Rose Quartz
04 Valley Fog
05 Elephant Ear
06 Graphite
07 Winter White
08 Bright Silver
09 Dew Point
10 Natural State

## BACKING RECOMMENDATION

Pre-backed

01 GREIGE

07 WINTER WHITE

10 NATURAL STATE

02 CLOUDED

08 BRIGHT SILVER

09 DEW POINT