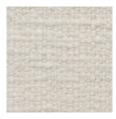

### DESCRIPTION

A heavy, chunky weave, Esposito has a beautifully rustic, yet refined look. Featuring mélange yarns, this pre-backed item is unique and ready-to-go for your next project.

# **COLORS AVAILABLE**

01 Greige
02 Clouded
03 Rose Quartz
04 Valley Fog
05 Elephant Ear
06 Graphite
07 Winter White
08 Bright Silver
09 Dew Point
10 Natural State

## BACKING RECOMMENDATION

Pre-backed

01 GREIGE

07 WINTER WHITE

10 NATURAL STATE

02 CLOUDED

08 BRIGHT SILVER

09 DEW POINT