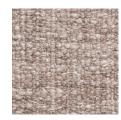

### DESCRIPTION

A heavy, chunky weave, Esposito has a beautifully rustic, yet refined look. Featuring mélange yarns, this pre-backed item is unique and ready-to-go for your next project.

# **COLORS AVAILABLE**

01 Greige
02 Clouded
03 Rose Quartz
04 Valley Fog
05 Elephant Ear
06 Graphite
07 Winter White
08 Bright Silver
09 Dew Point
10 Natural State

## BACKING RECOMMENDATION

Pre-backed

01 GREIGE

07 WINTER WHITE

10 NATURAL STATE

02 CLOUDED

08 BRIGHT SILVER

09 DEW POINT