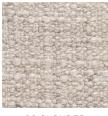

### DESCRIPTION

A heavy, chunky weave, Esposito has a beautifully rustic, yet refined look. Featuring mélange yarns, this pre-backed item is unique and ready-to-go for your next project.

# **COLORS AVAILABLE**

01 Greige
02 Clouded
03 Rose Quartz
04 Valley Fog
05 Elephant Ear
06 Graphite
07 Winter White
08 Bright Silver
09 Dew Point
10 Natural State

## BACKING RECOMMENDATION

Pre-backed

01 GREIGE

07 WINTER WHITE

10 NATURAL STATE

02 CLOUDED

08 BRIGHT SILVER

09 DEW POINT