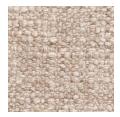

### DESCRIPTION

A heavy, chunky weave, Esposito has a beautifully rustic, yet refined look. Featuring mélange yarns, this pre-backed item is unique and ready-to-go for your next project.

# **COLORS AVAILABLE**

01 Greige
02 Clouded
03 Rose Quartz
04 Valley Fog
05 Elephant Ear
06 Graphite
07 Winter White
08 Bright Silver
09 Dew Point
10 Natural State

## BACKING RECOMMENDATION

Pre-backed

01 GREIGE

07 WINTER WHITE

10 NATURAL STATE

02 CLOUDED

08 BRIGHT SILVER

09 DEW POINT