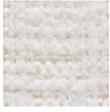

#### **FABRIC NUMBER AND NAME**

141 / SOFT BASKETWEAVE

#### DESCRIPTION

This textured chenille, woven in solution dyed acrylic, is sure to be a new classic. Soft Basketweave features a natural color palette and a handwoven texture, providing the perfect choice for a sofa or sectional planning to get plenty of use.

#### CONTENT

100% Solution Dyed Acrylic