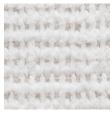

#### **FABRIC NUMBER AND NAME**

141 / SOFT BASKETWEAVE

#### DESCRIPTION

This textured chenille, woven in solution dyed acrylic, is sure to be a new classic. Soft Basketweave features a natural color palette and a handwoven texture, providing the perfect choice for a sofa or sectional planning to get plenty of use.

#### CONTENT

100% Solution Dyed Acrylic