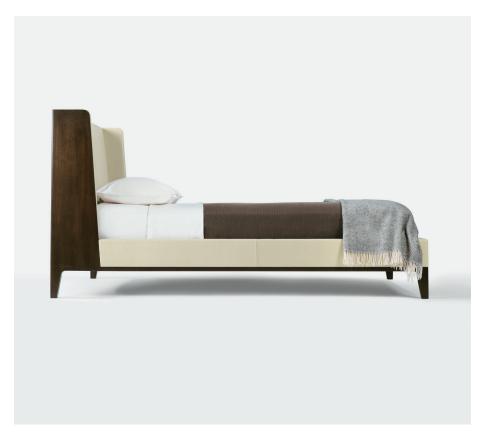

# HOLLY HUNT STUDIO



SPENCER BED

## HOLLY HUNT STUDIO



## SPENCER BED

SPNØ-BD

## QUEEN

| WIDTH:  | 65.25"    | 166 CM  |
|---------|-----------|---------|
| DEPTH:  | 90"       | 229 CM  |
| HEIGHT: | 45"       | 114 CM  |
| COM:    | 9.5 YDS   | 9 M     |
| COL:    | 171 SQ FT | 16 SQ M |

## KING

| WIDTH:  | 81.25"    | 206 CM  |
|---------|-----------|---------|
| DEPTH:  | 90"       | 229 CM  |
| HEIGHT: | 45"       | 114 CM  |
| COM:    | 12 YDS    | 11 M    |
| COI ·   | 216 SQ FT | 20 SQ N |

#### CALIFORNIA KING

| WIDTH:  | 77.25"    | 196 CM  |
|---------|-----------|---------|
| DEPTH:  | 94"       | 239 CM  |
| HEIGHT: | 45"       | 114 CM  |
| COM:    | 12 YDS    | 11 M    |
| COL:    | 216 SQ FT | 20 SQ M |



VISIT HOLLYHUNT.COM TO CHECK STOCK AND PRICE, ORDER SAMPLES AND MANAGE PROJECTS.

ALL PRICING REQUIRES A FORMAL QUO