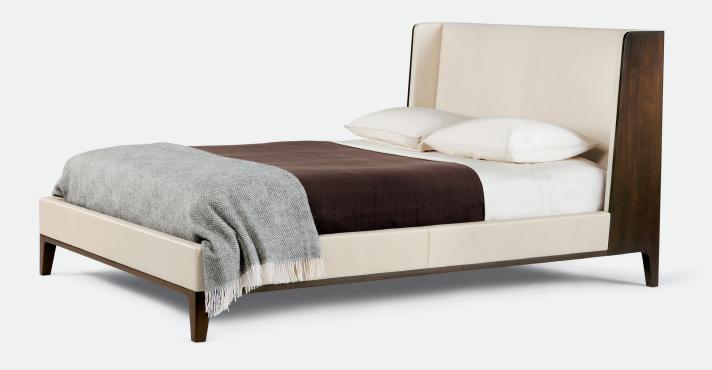

# HOLLY HUNT STUDIO



SPENCER BED

## HOLLY HUNT STUDIO



## SPENCER BED

SPNØ-BD

## QUEEN

| WIDTH:  | 65.25"    | 166 CM  |
|---------|-----------|---------|
| DEPTH:  | 90"       | 229 CM  |
| HEIGHT: | 45"       | 114 CM  |
| COM:    | 9.5 YDS   | 9 M     |
| COL:    | 171 SQ FT | 16 SQ M |

## KING

| WIDTH:  | 81.25"    | 206 CM  |
|---------|-----------|---------|
| DEPTH:  | 90"       | 229 CM  |
| HEIGHT: | 45"       | 114 CM  |
| COM:    | 12 YDS    | 11 M    |
| COI ·   | 216 SQ FT | 20 SQ N |

#### CALIFORNIA KING

| WIDTH:  | 77.25"    | 196 CM  |
|---------|-----------|---------|
| DEPTH:  | 94"       | 239 CM  |
| HEIGHT: | 45"       | 114 CM  |
| COM:    | 12 YDS    | 11 M    |
| COL:    | 216 SQ FT | 20 SQ M |



VISIT HOLLYHUNT.COM TO CHECK STOCK AND PRICE, ORDER SAMPLES AND MANAGE PROJECT