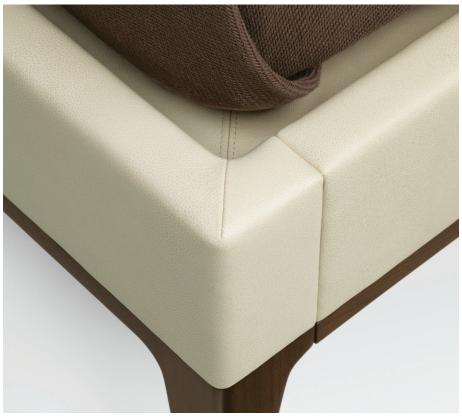

# HOLLY HUNT STUDIO



SPENCER BED

## HOLLY HUNT STUDIO



## SPENCER BED

SPNØ-BD

## QUEEN

| WIDTH:  | 65.25"    | 166 CM  |
|---------|-----------|---------|
| DEPTH:  | 90"       | 229 CM  |
| HEIGHT: | 45"       | 114 CM  |
| COM:    | 9.5 YDS   | 9 M     |
| COL:    | 171 SQ FT | 16 SQ M |

## KING

| WIDTH:  | 81.25"    | 206 CM  |
|---------|-----------|---------|
| DEPTH:  | 90"       | 229 CM  |
| HEIGHT: | 45"       | 114 CM  |
| COM:    | 12 YDS    | 11 M    |
| COI ·   | 216 SQ FT | 20 SQ N |

#### CALIFORNIA KING

| WIDTH:  | 77.25"    | 196 CM  |
|---------|-----------|---------|
| DEPTH:  | 94"       | 239 CM  |
| HEIGHT: | 45"       | 114 CM  |
| COM:    | 12 YDS    | 11 M    |
| COL:    | 216 SQ FT | 20 SQ M |



VISIT HOLLYHUNT.COM TO CHECK STOCK AND PRICE, ORDER SAMPLES AND MANAGE PROJECTS.

ALL PRICING REQUIRES A FORMAL QUOTE