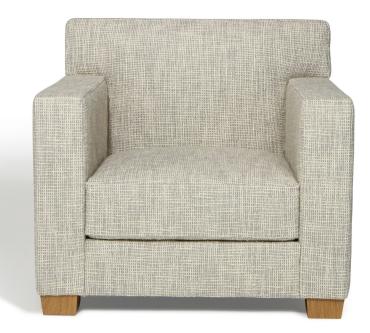

## Fauteuil Dossier Droit 1932

Feet | Oak

Finish | Natural, Black, Pin, Brown, Wenge, or Grey

| Dimensions | Size 1                 |       | Size 2            |              |
|------------|------------------------|-------|-------------------|--------------|
|            | Width   34.6 in        | 88 cm | Width   31        | .5 in 80 cm  |
|            | <b>Depth</b>   34.6 in | 88 cm | Depth   30        | ).7 in 78 cm |
|            | Height   32 in         | 80 cm | Height   30       | 0.7 in 78 cm |
|            | C.O.M   8 yds          |       | C.O.M   7 yds     |              |
|            | C.O.L   144 sq ft      |       | C.O.L   126 sq ft |              |

AVAILABLE IN THE UNITED STATES EXCLUSIVELY THROUGH HOLLY HUNT SHOWROOMS ©2022 HOLLY HUNT ENTERPRISES

SHOWN ABOVE IN GREAT PLAINS FABRIC 4016/02 HANDWOVEN; MARBLE WITH OAK NATURAL FEET BELOW IN GREAT PLAINS FABRIC 3289/02 HYGGE; FIRST LIGHT WITH OAK NATURAL FEET