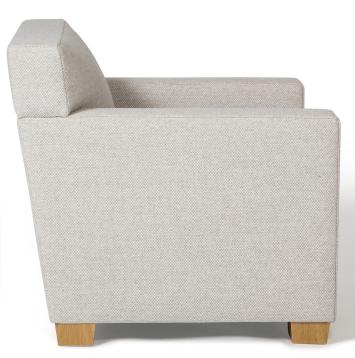

## Fauteuil Dossier Droit 1932

Feet | Oak

Finish | Natural, Black, Pin, Brown, Wenge, or Grey

| Dimensions | Size 1                 |       | Size 2            |              |
|------------|------------------------|-------|-------------------|--------------|
|            | Width   34.6 in        | 88 cm | Width   31        | .5 in 80 cm  |
|            | <b>Depth</b>   34.6 in | 88 cm | Depth   30        | ).7 in 78 cm |
|            | Height   32 in         | 80 cm | Height   30       | 0.7 in 78 cm |
|            | C.O.M   8 yds          |       | C.O.M   7 yds     |              |
|            | C.O.L   144 sq ft      |       | C.O.L   126 sq ft |              |

AVAILABLE IN THE UNITED STATES EXCLUSIVELY THROUGH HOLLY HUNT SHOWROOMS ©2022 HOLLY HUNT ENTERPRISES

SHOWN ABOVE IN GREAT PLAINS FABRIC 4016/02 HANDWOVEN; MARBLE WITH OAK NATURAL FEET BELOW IN GREAT PLAINS FABRIC 3289/02 HYGGE; FIRST LIGHT WITH OAK NATURAL FEET