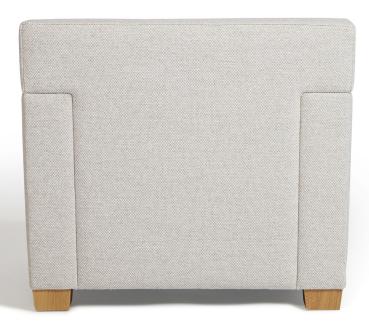

## Fauteuil Dossier Droit 1932

Feet | Oak

Finish | Natural, Black, Pin, Brown, Wenge, or Grey

| Dimensions | Size 1                 |       | Size 2            |              |
|------------|------------------------|-------|-------------------|--------------|
|            | Width   34.6 in        | 88 cm | Width   31        | .5 in 80 cm  |
|            | <b>Depth</b>   34.6 in | 88 cm | Depth   30        | ).7 in 78 cm |
|            | Height   32 in         | 80 cm | Height   30       | 0.7 in 78 cm |
|            | C.O.M   8 yds          |       | C.O.M   7 yds     |              |
|            | C.O.L   144 sq ft      |       | C.O.L   126 sq ft |              |

AVAILABLE IN THE UNITED STATES EXCLUSIVELY THROUGH HOLLY HUNT SHOWROOMS ©2022 HOLLY HUNT ENTERPRISES

SHOWN ABOVE IN GREAT PLAINS FABRIC 4016/02 HANDWOVEN; MARBLE WITH OAK NATURAL FEET BELOW IN GREAT PLAINS FABRIC 3289/02 HYGGE; FIRST LIGHT WITH OAK NATURAL FEET