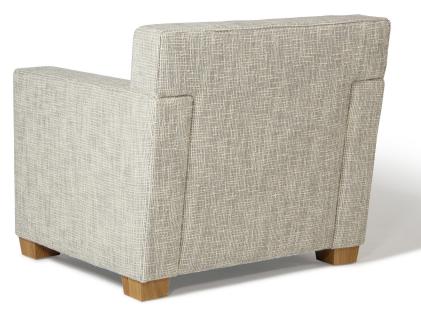

## Fauteuil Dossier Droit 1932

Feet | Oak

Finish | Natural, Black, Pin, Brown, Wenge, or Grey

| Dimensions | Size 1                 |       | Size 2            |              |
|------------|------------------------|-------|-------------------|--------------|
|            | Width   34.6 in        | 88 cm | Width   31        | .5 in 80 cm  |
|            | <b>Depth</b>   34.6 in | 88 cm | Depth   30        | ).7 in 78 cm |
|            | Height   32 in         | 80 cm | Height   30       | 0.7 in 78 cm |
|            | C.O.M   8 yds          |       | C.O.M   7 yds     |              |
|            | C.O.L   144 sq ft      |       | C.O.L   126 sq ft |              |

AVAILABLE IN THE UNITED STATES EXCLUSIVELY THROUGH HOLLY HUNT SHOWROOMS ©2022 HOLLY HUNT ENTERPRISES

SHOWN ABOVE IN GREAT PLAINS FABRIC 4016/02 HANDWOVEN; MARBLE WITH OAK NATURAL FEET BELOW IN GREAT PLAINS FABRIC 3289/02 HYGGE; FIRST LIGHT WITH OAK NATURAL FEET