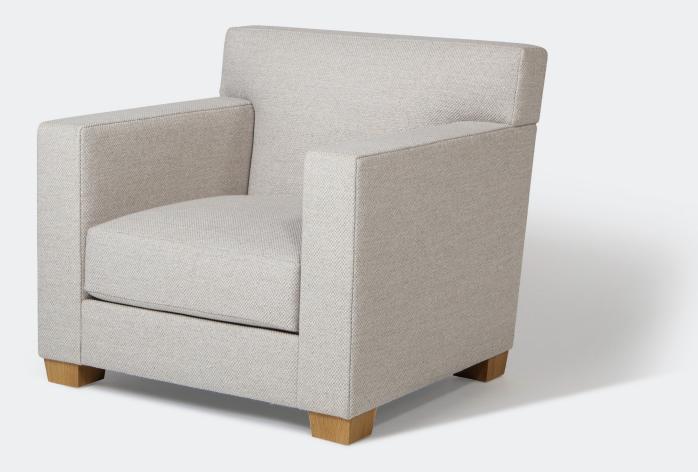

## Fauteuil Dossier Droit 1932

Feet | Oak

Finish | Natural, Black, Pin, Brown, Wenge, or Grey

| Dimensions | Size 1                 |       | Size 2            |              |
|------------|------------------------|-------|-------------------|--------------|
|            | Width   34.6 in        | 88 cm | Width   31        | .5 in 80 cm  |
|            | <b>Depth</b>   34.6 in | 88 cm | Depth   30        | ).7 in 78 cm |
|            | Height   32 in         | 80 cm | Height   30       | 0.7 in 78 cm |
|            | C.O.M   8 yds          |       | C.O.M   7 yds     |              |
|            | C.O.L   144 sq ft      |       | C.O.L   126 sq ft |              |

AVAILABLE IN THE UNITED STATES EXCLUSIVELY THROUGH HOLLY HUNT SHOWROOMS ©2022 HOLLY HUNT ENTERPRISES

SHOWN ABOVE IN GREAT PLAINS FABRIC 4016/02 HANDWOVEN; MARBLE WITH OAK NATURAL FEET BELOW IN GREAT PLAINS FABRIC 3289/02 HYGGE; FIRST LIGHT WITH OAK NATURAL FEET