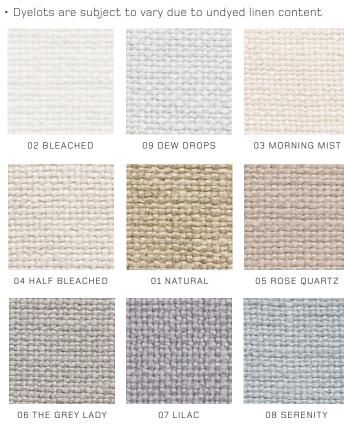

#### DESCRIPTION

A rustic and durable basket weave, Sonoma is a standalone classic linen. Woven by a Belgian artisanal mill, this heavyweight basketweave is hand-spun on site directly from the plants to create this casual texture. A perfect fit for clients looking for a heavy-bodied linen for sofas and lounge chairs. The double-beam construction adds strength and density. Some colors feature an undyed linen content and natural variations between dyelots will occur.

## **COLORS AVAILABLE**

• 01 Natural

· 02 Bleached

• 03 Morning Mist • 04 Half Bleached

• 05 Rose Quartz • 06 The Grey Lady

• 07 Lilac

• 08 Serenity

• 09 Dew Drops

· 10 Valley Fog

• 11 Echo

• 13 Abyss • 15 Hunt

• 16 Prussian Blue