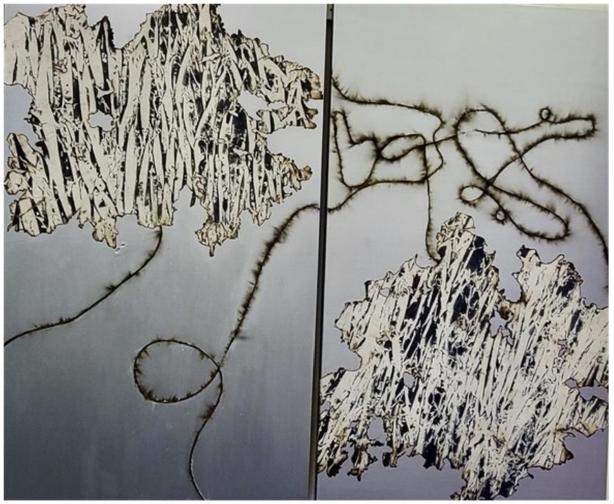

Mira Lehr The Way of the White Clouds, 2019 60 x 54" BURNED AND DYED JAPANESE PAPER, IGNITED GUNPOWDER Serial No. HH2071237

HH2071237 on right

HH2071237 on right

Mira Lehr Astrological Map, 2021 60 x 54" BURNED AND DYED JAPANESE PAPER, IGNITED GUNPOWDER Serial No. HH2071239

HH2071239

HH2071239

Mira Lehr Morning of the Magicians, 2021 60 x 54" BURNED AND DYED JAPANESE PAPER, IGNITED GUNPOWDER Serial No. HH2071240

Mira Lehr From the Beginning, 2021 60 x 54" BURNED AND DYED JAPANESE PAPER, IGNITED GUNPOWDER Serial No. HH2071241