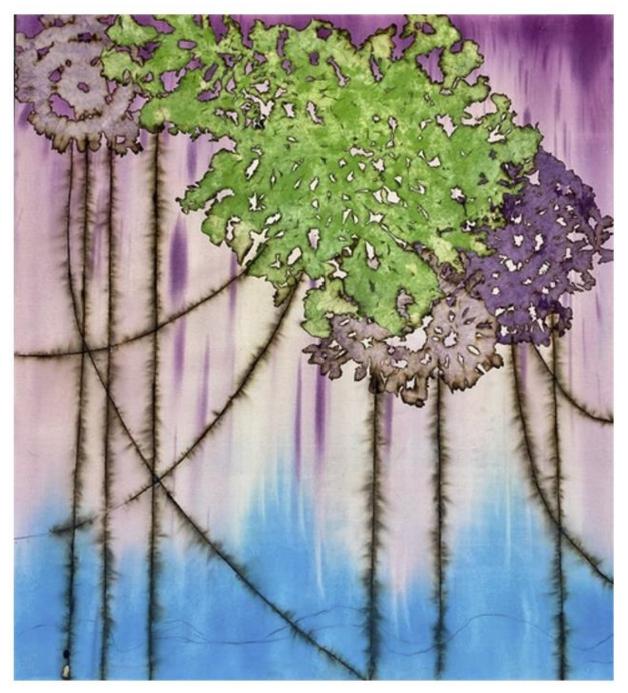

HH2071239

HH2071239

Mira Lehr Morning of the Magicians, 2021 60 x 54" BURNED AND DYED JAPANESE PAPER, IGNITED GUNPOWDER Serial No. HH2071240

Mira Lehr From the Beginning, 2021 60 x 54" BURNED AND DYED JAPANESE PAPER, IGNITED GUNPOWDER Serial No. HH2071241