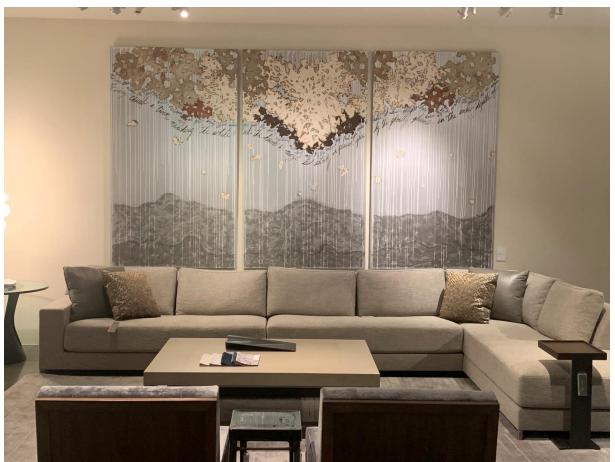

Mira Lehr MIRA LEHR, SNOW FALL OVER KATHMANDU 7 X 12' Burned and dyed Japanese paper, ignited gunpowder Handwriting, ink, acrylic, charcoal on wood Serial No. HH2068343

"To see the stars the pearly arc with matching charm and grace every thread slim and green the pools reflecting each leaf met by the waters deep that eyes could piece what stencils of golden light when my heart is weary the grand old oak sleeps. Every thread a twin matching the white clouds the heavens maze led astray in pleased glee by the ghostly gleams in the amber depths of." As described by Mira: The writing on [this] triptych is about our state of the environment. I select words and references to nature to make the spectator aware of the beauty of our planet and the need to protect it. I gather the words from a book called Floridays (Don Blanding, published September 1, 1999) a description of natural forces. I follow a random selection, combining the words and images. —like automatic poetry.