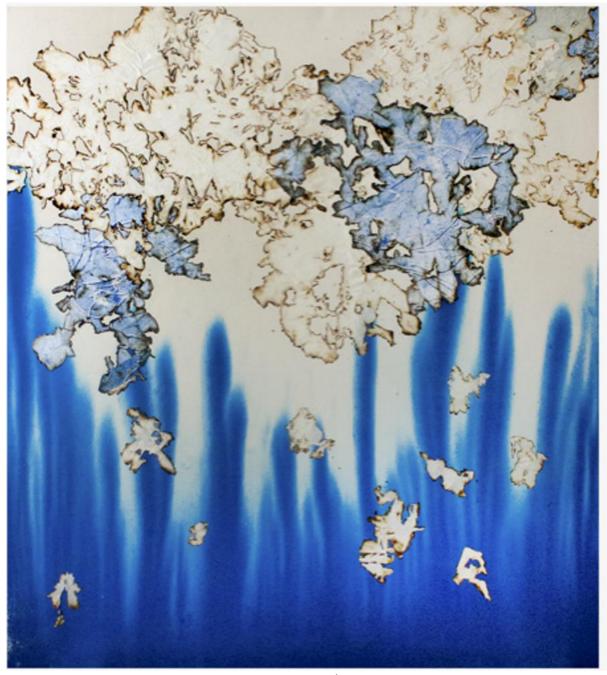

Mira Lehr The Way of the White Clouds, 2019 60 x 54" BURNED AND DYED JAPANESE PAPER, IGNITED GUNPOWDER Serial No. HH2071237

HH2071237 on right

HH2071237 on right

Mira Lehr Astrological Map, 2021 60 x 54" BURNED AND DYED JAPANESE PAPER, IGNITED GUNPOWDER Serial No. HH2071239