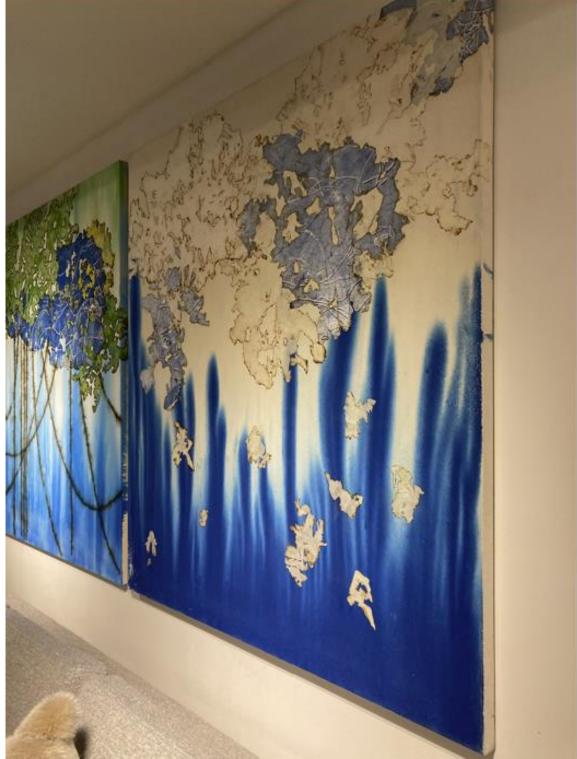

Mira Lehr The Way of the White Clouds, 2019 60 x 54" BURNED AND DYED JAPANESE PAPER, IGNITED GUNPOWDER Serial No. HH2071237

HH2071237 on right

HH2071237 on right

Mira Lehr Astrological Map, 2021 60 x 54" BURNED AND DYED JAPANESE PAPER, IGNITED GUNPOWDER Serial No. HH2071239

HH2071239

HH2071239

Mira Lehr Morning of the Magicians, 2021 60 x 54" BURNED AND DYED JAPANESE PAPER, IGNITED GUNPOWDER Serial No. HH2071240

Mira Lehr From the Beginning, 2021 60 x 54" BURNED AND DYED JAPANESE PAPER, IGNITED GUNPOWDER Serial No. HH2071241