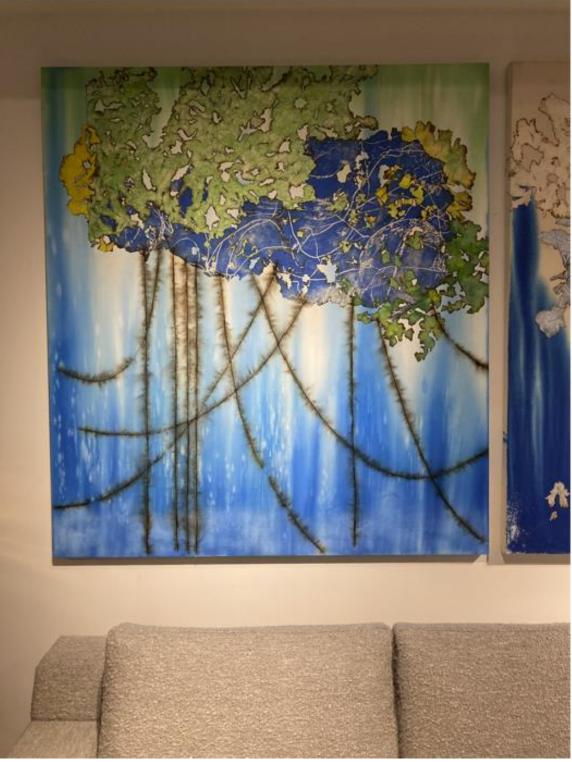

Mira Lehr The Way of the White Clouds, 2019 60 x 54" BURNED AND DYED JAPANESE PAPER, IGNITED GUNPOWDER Serial No. HH2071237

HH2071237 on right

HH2071237 on right

Mira Lehr Astrological Map, 2021 60 x 54" BURNED AND DYED JAPANESE PAPER, IGNITED GUNPOWDER Serial No. HH2071239