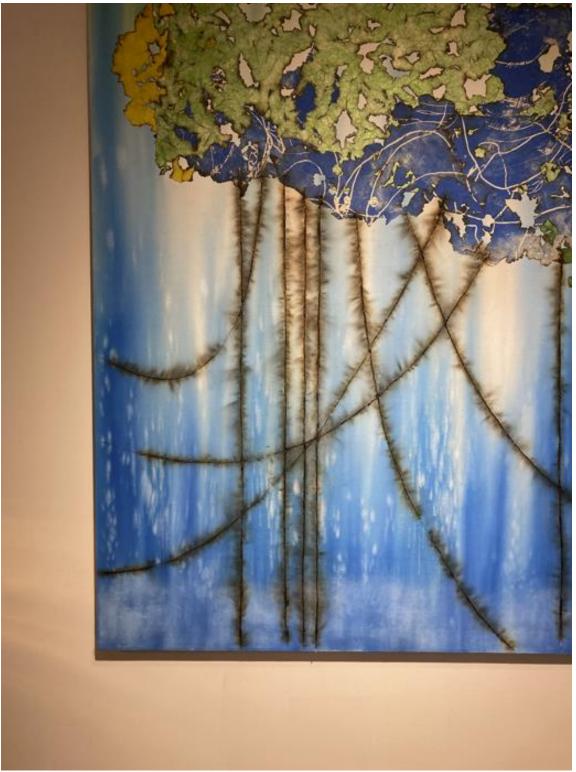

Mira Lehr The Way of the White Clouds, 2019 60 x 54" BURNED AND DYED JAPANESE PAPER, IGNITED GUNPOWDER Serial No. HH2071237

HH2071237 on right

HH2071237 on right

Mira Lehr Astrological Map, 2021 60 x 54" BURNED AND DYED JAPANESE PAPER, IGNITED GUNPOWDER Serial No. HH2071239