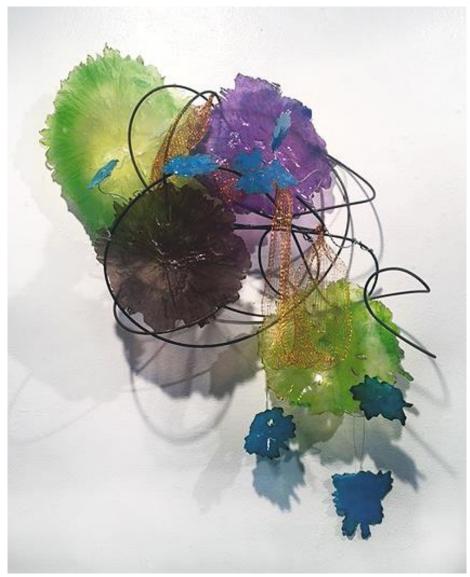

#### HOLLY HUNT ART Available works

Mira Lehr Captiva Island 38 x 35 x 10" (96.52 x 88.9 x 25.4cm) Steel Wire, Resin, Japanese Paper and Ink Serial No. HH2020295

Mira Lehr Center Hum 26 x 13 x 50" (66.04 x 33 x 127cm) Steel Wire, Resin, Japanese Paper and Ink Serial No. HH2020293