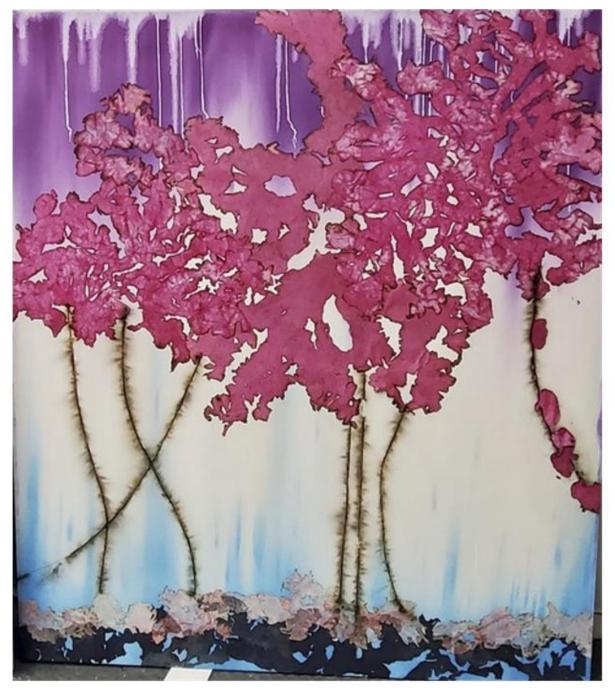

HH2071240 on left ; HH2071241 on right

Mira Lehr Bamboo 1 and 2, 2021 60 x 54" BURNED AND DYED JAPANESE PAPER, IGNITED GUNPOWDER Serial No. HH2071242

HH2071242

HH2071242, detail