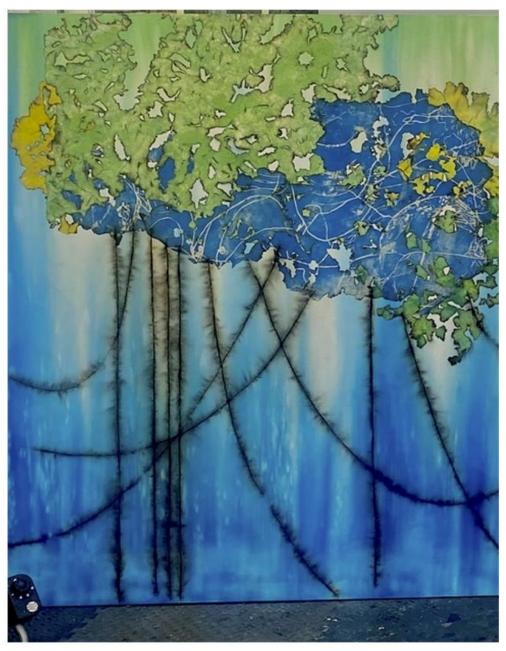

HH2071240 on left ; HH2071241 on right

Mira Lehr Bamboo 1 and 2, 2021 60 x 54" BURNED AND DYED JAPANESE PAPER, IGNITED GUNPOWDER Serial No. HH2071242

HH2071242

HH2071242, detail