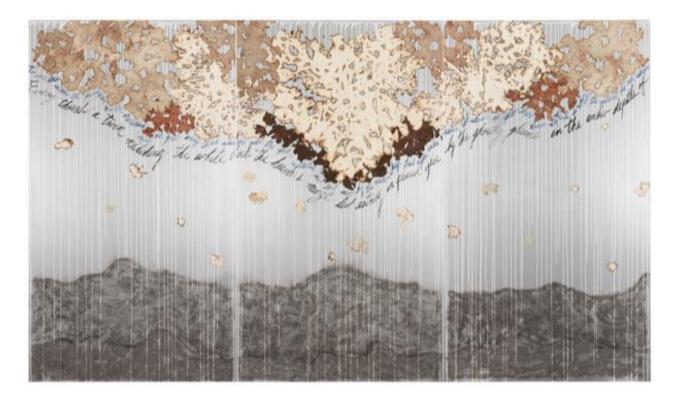

Mira Lehr MIRA LEHR, SNOW FALL OVER KATHMANDU 7 X 12' Burned and dyed Japanese paper, ignited gunpowder Handwriting, ink, acrylic, charcoal on wood Serial No. HH2068343

"To see the stars the pearly arc with matching charm and grace every thread slim and green the pools reflecting each leaf met by the waters deep that eyes could piece what stencils of golden light when my heart is weary the grand old oak sleeps. Every thread a twin matching the white clouds the heavens maze led astray in pleased glee by the ghostly gleams in the amber depths of." As described by Mira: The writing on [this] triptych is about our state of the environment. I select words and references to nature to make the spectator aware of the beauty of our planet and the need to protect it. I gather the words from a book called Floridays (Don Blanding, published September 1, 1999) a description of natural forces. I follow a random selection, combining the words and images. —like automatic poetry.