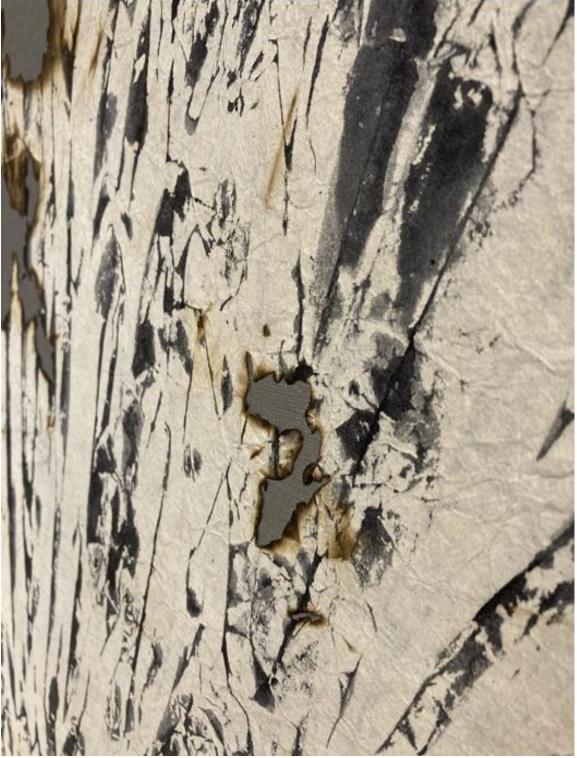

HH2071240 on left ; HH2071241 on right

Mira Lehr Bamboo 1 and 2, 2021 60 x 54" BURNED AND DYED JAPANESE PAPER, IGNITED GUNPOWDER Serial No. HH2071242

HH2071242

HH2071242, detail