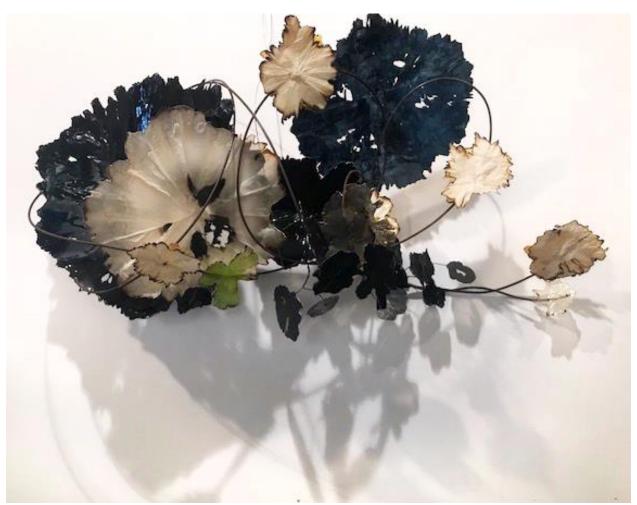

#### HOLLY HUNT ART Available works

Mira Lehr Captiva Island 38 x 35 x 10" (96.52 x 88.9 x 25.4cm) Steel Wire, Resin, Japanese Paper and Ink Serial No. HH2020295

Mira Lehr Center Hum 26 x 13 x 50" (66.04 x 33 x 127cm) Steel Wire, Resin, Japanese Paper and Ink Serial No. HH2020293