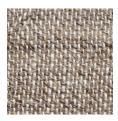

#### DESCRIPTION

Just like your favorite weekend shirt, Linen Chambray offers a casual yet refined look for your window. This double-wide linen and wool blend has a gorgeous hand and is semi-opaque – perfect for a hint of privacy. The neutral color palette and rustic look brings a hint of casual sophistication to your window.

### CONTENT

83% Linen 17% Wool

### **COLORS AVAILABLE**

- 01 Bleached
- 02 Warm Natural
- 03 Fog
- 04 Mist
- 05 Stone