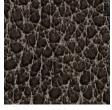

#### DESCRIPTION

This luxury vinyl is offered in a neutral color line, inspired by a natural grain with the softness of a nubuck. Eventide adds a new dimension to our assortment, providing quality that gives you the look of real leather without the maintenance.

## **COLORS AVAILABLE**

- 01 Bisque
- 02 Bluff
- 03 Perfect Grey
- 04 Khaki
- 05 Dusk
- 06 Oceanic
- 07 True Navy

01 BISQUE

02 BLUFF

03 PERFECT GREY

04 KHAKI

05 DUSK 06 OCEANIC

07 TRUE NAVY