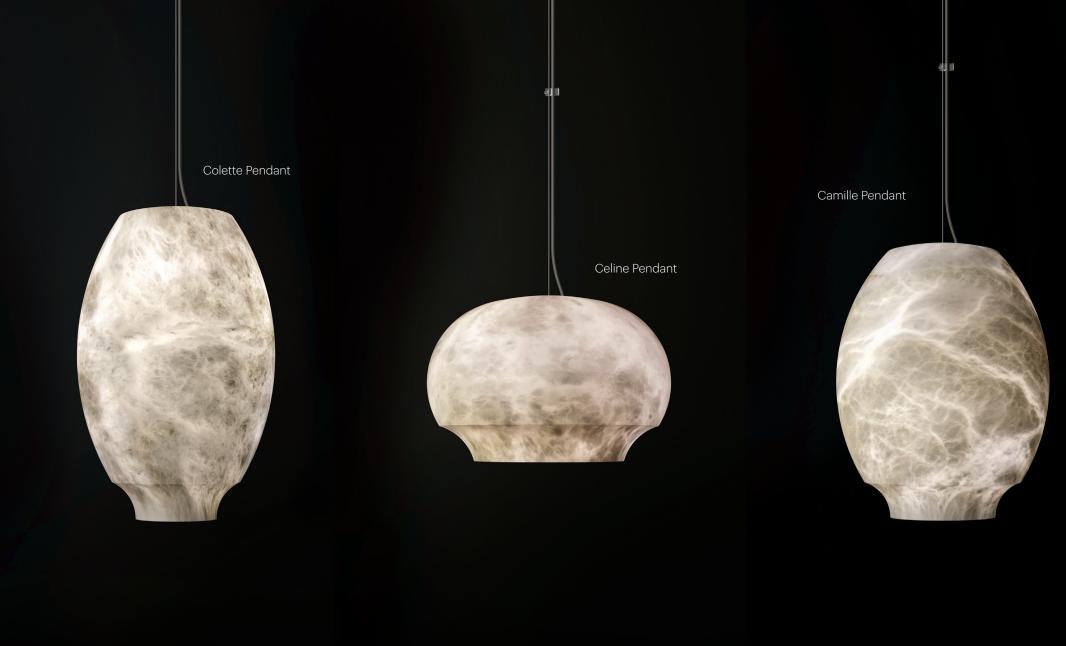

## Sumatra H Hanging Light / SIMPLE AND MAJESTIC

Camille Pendant
/ POETIC AND WEIGHTLESS

Pebble Ceiling Mount / IMPOSING YET SUBLIME