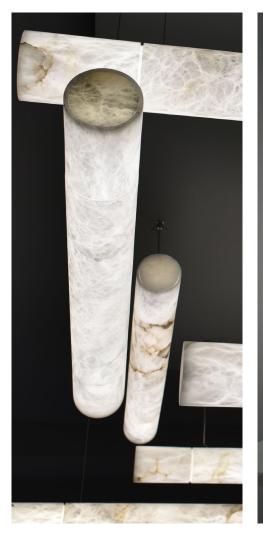

## Sumatra H Hanging Light / SIMPLE AND MAJESTIC

Camille Pendant
/ POETIC AND WEIGHTLESS

Pebble Ceiling Mount / IMPOSING YET SUBLIME