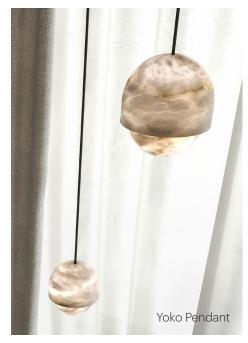

## Sumatra H Hanging Light / SIMPLE AND MAJESTIC

Camille Pendant
/ POETIC AND WEIGHTLESS

Pebble Ceiling Mount / IMPOSING YET SUBLIME