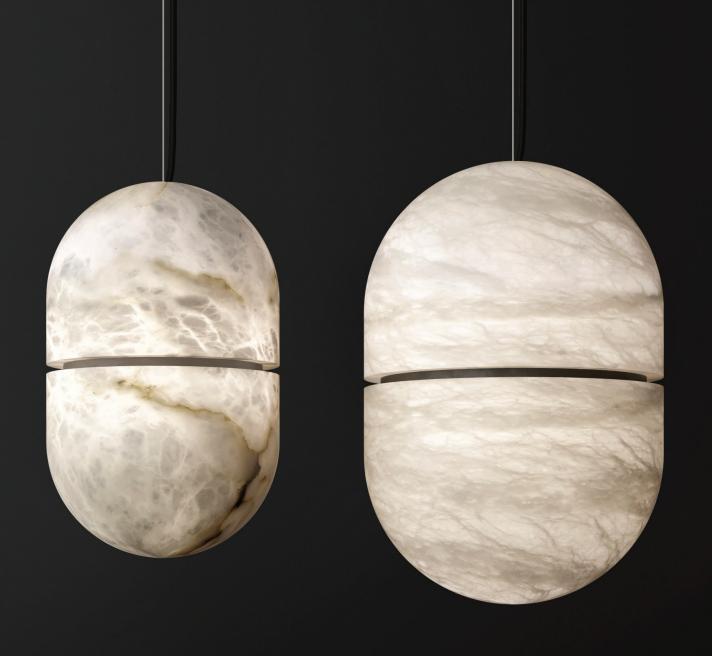

## Sumatra H Hanging Light / SIMPLE AND MAJESTIC

Camille Pendant
/ POETIC AND WEIGHTLESS

Pebble Ceiling Mount / IMPOSING YET SUBLIME