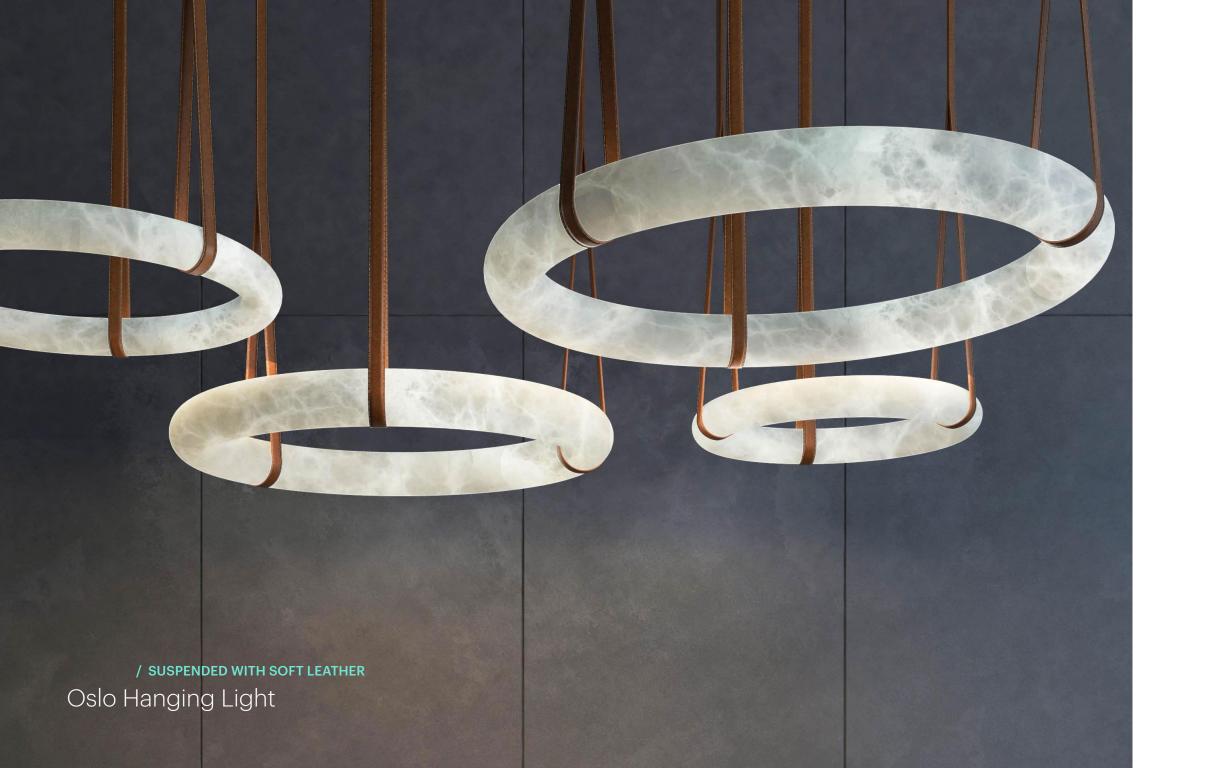

## Sumatra H Hanging Light / SIMPLE AND MAJESTIC

Camille Pendant
/ POETIC AND WEIGHTLESS

Pebble Ceiling Mount / IMPOSING YET SUBLIME