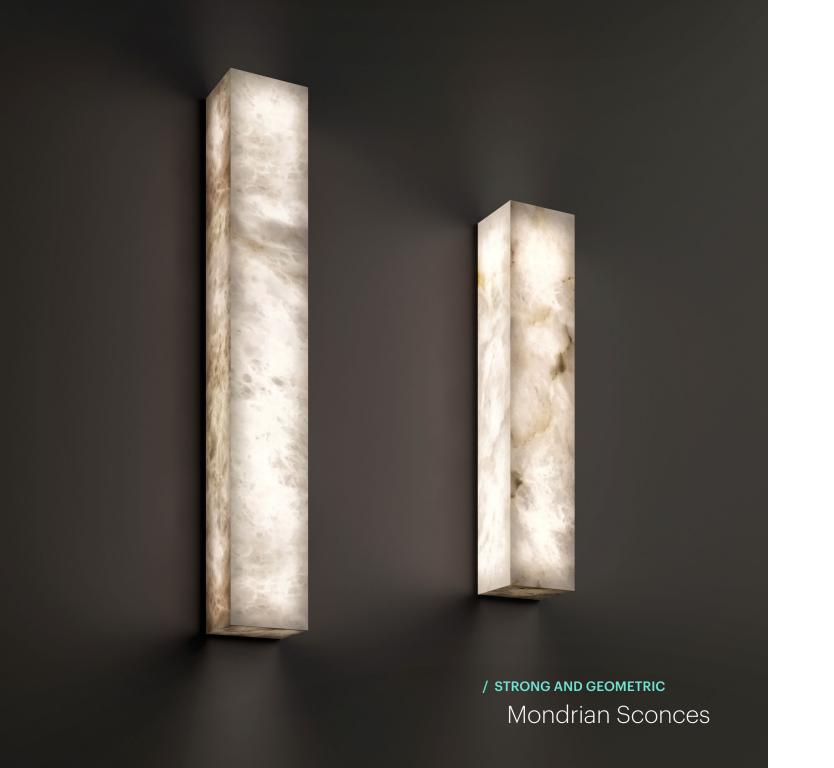

## Sumatra H Hanging Light / SIMPLE AND MAJESTIC

Camille Pendant
/ POETIC AND WEIGHTLESS

Pebble Ceiling Mount / IMPOSING YET SUBLIME