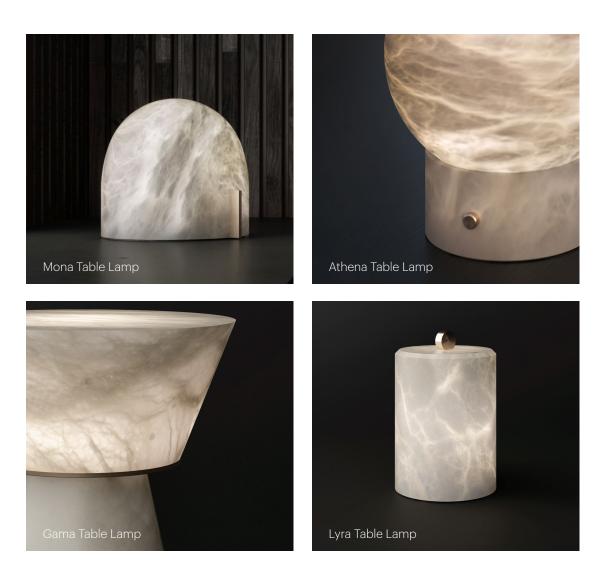

## Stone and Light ALABASTER LIGHTING HOLLYHUNT DESIGN ATELIER ALAIN ELLOUZ

## Alain Ellouz A true stone sculptor, Alain Ellouz has mastered the unique nature of alabaster stone, transforming its raw banality into a work of art. He has developed a new craft that combines the precise manual gesture of sculptors and stone carpenters with the latest technology, mastery of light and protection of alabaster. Alain Ellouz creates radical designs that are in harmony with both his artistic convictions and the characteristics of the materials he works with.



















## Sumatra H Hanging Light / SIMPLE AND MAJESTIC







Camille Pendant
/ POETIC AND WEIGHTLESS





















Pebble Ceiling Mount / IMPOSING YET SUBLIME



## HOLLYHUNT

**DESIGN ATELIER ALAIN ELLOUZ** 

www.hollyhunt.com/atelieralainellouz