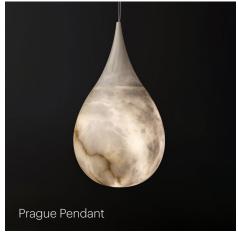

## Sumatra H Hanging Light / SIMPLE AND MAJESTIC

Camille Pendant
/ POETIC AND WEIGHTLESS

Pebble Ceiling Mount / IMPOSING YET SUBLIME