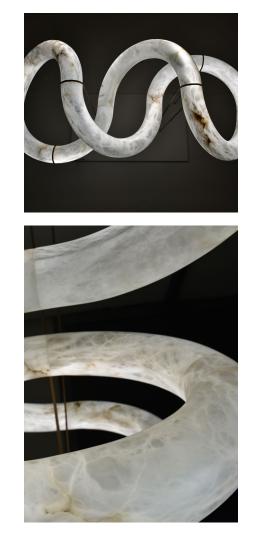

## Sumatra H Hanging Light / SIMPLE AND MAJESTIC

Camille Pendant
/ POETIC AND WEIGHTLESS

Pebble Ceiling Mount / IMPOSING YET SUBLIME