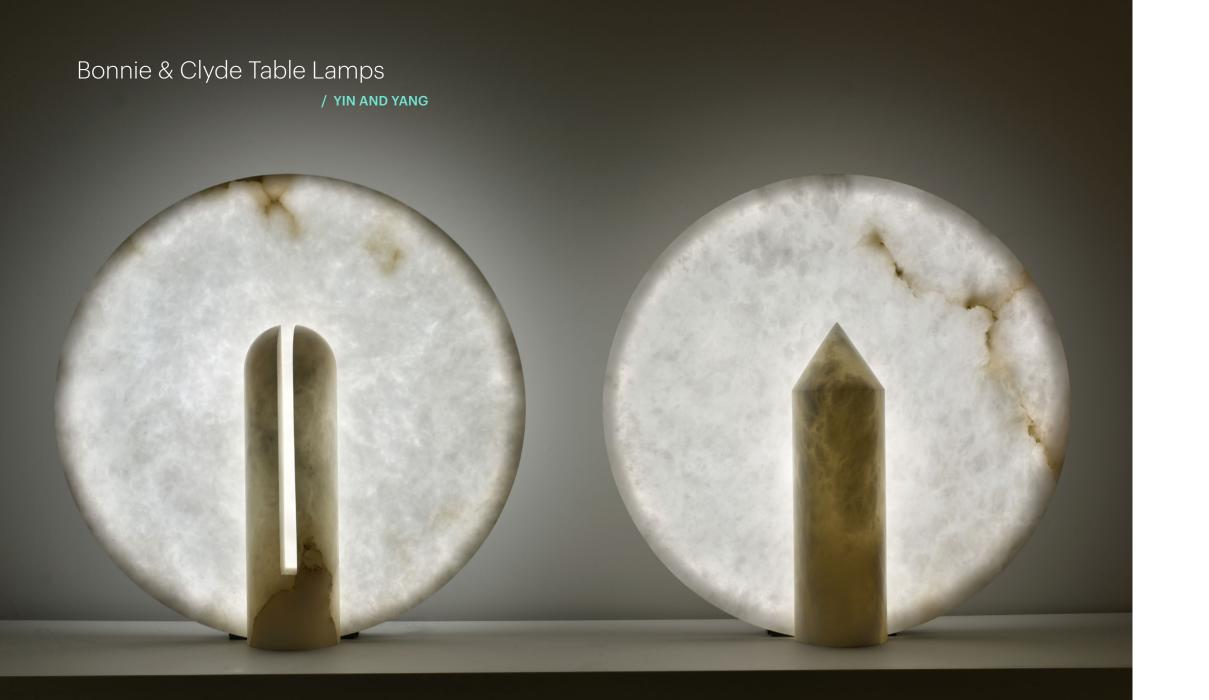

## Stone and Light ALABASTER LIGHTING HOLLYHUNT DESIGN ATELIER ALAIN ELLOUZ

## Alain Ellouz A true stone sculptor, Alain Ellouz has mastered the unique nature of alabaster stone, transforming its raw banality into a work of art. He has developed a new craft that combines the precise manual gesture of sculptors and stone carpenters with the latest technology, mastery of light and protection of alabaster. Alain Ellouz creates radical designs that are in harmony with both his artistic convictions and the characteristics of the materials he works with.



















## Sumatra H Hanging Light / SIMPLE AND MAJESTIC







Camille Pendant
/ POETIC AND WEIGHTLESS





















Pebble Ceiling Mount / IMPOSING YET SUBLIME



## HOLLYHUNT

**DESIGN ATELIER ALAIN ELLOUZ** 

www.hollyhunt.com/atelieralainellouz