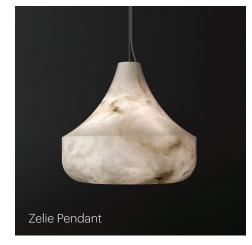

## Sumatra H Hanging Light / SIMPLE AND MAJESTIC

Camille Pendant
/ POETIC AND WEIGHTLESS

Pebble Ceiling Mount / IMPOSING YET SUBLIME