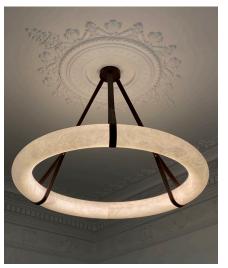

## Sumatra H Hanging Light / SIMPLE AND MAJESTIC

Camille Pendant
/ POETIC AND WEIGHTLESS

Pebble Ceiling Mount / IMPOSING YET SUBLIME