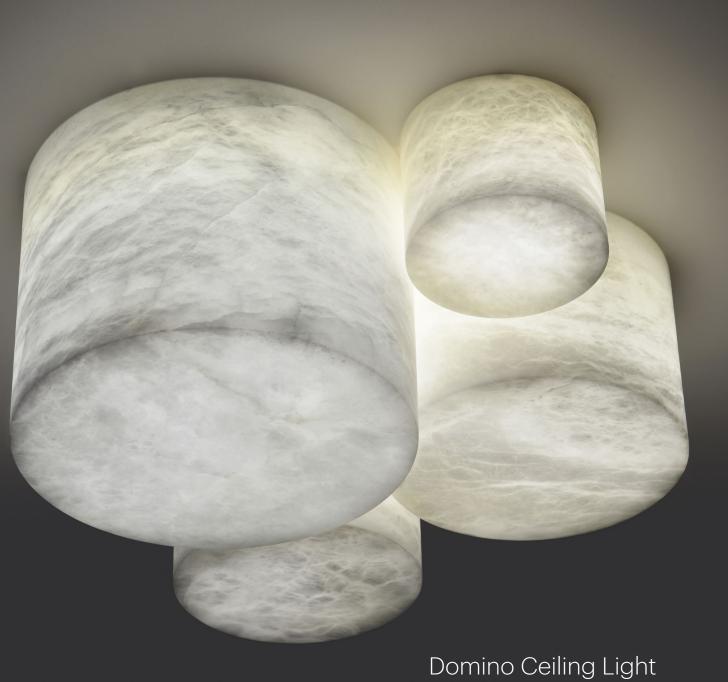

## Stone and Light ALABASTER LIGHTING HOLLYHUNT DESIGN ATELIER ALAIN ELLOUZ

## Alain Ellouz A true stone sculptor, Alain Ellouz has mastered the unique nature of alabaster stone, transforming its raw banality into a work of art. He has developed a new craft that combines the precise manual gesture of sculptors and stone carpenters with the latest technology, mastery of light and protection of alabaster. Alain Ellouz creates radical designs that are in harmony with both his artistic convictions and the characteristics of the materials he works with.



















## Sumatra H Hanging Light / SIMPLE AND MAJESTIC







Camille Pendant
/ POETIC AND WEIGHTLESS





















Pebble Ceiling Mount / IMPOSING YET SUBLIME



## HOLLYHUNT

**DESIGN ATELIER ALAIN ELLOUZ** 

www.hollyhunt.com/atelieralainellouz