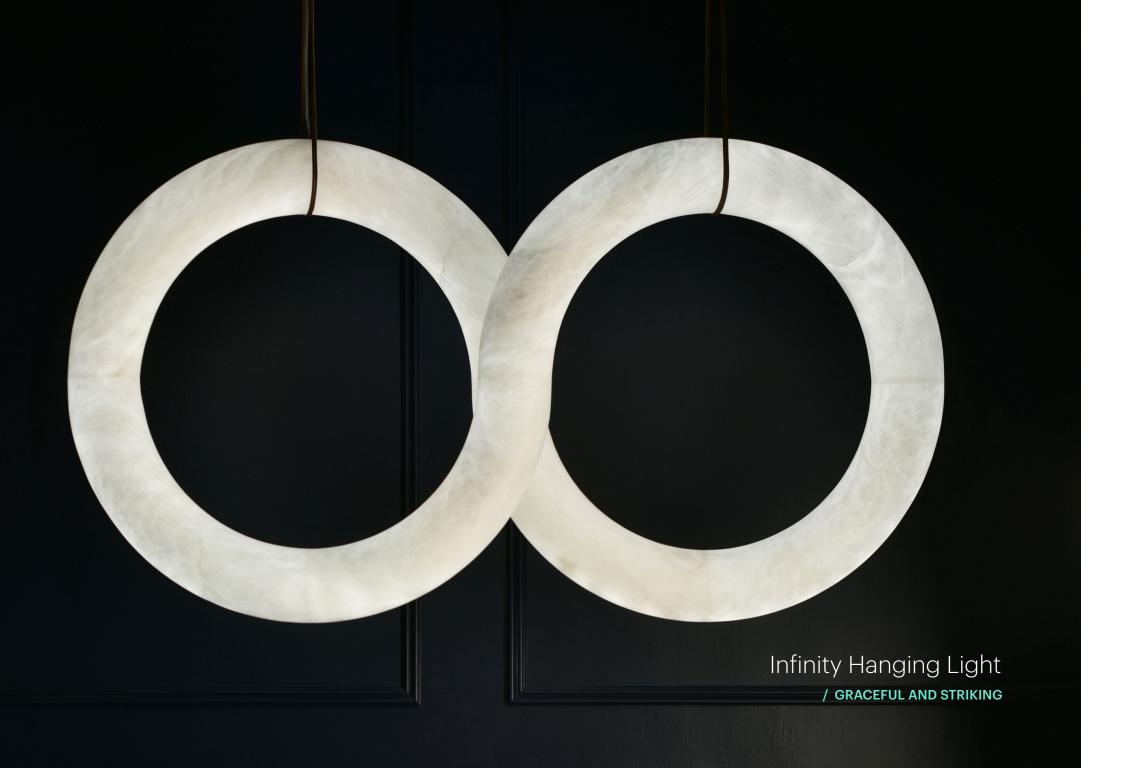

## Sumatra H Hanging Light / SIMPLE AND MAJESTIC

Camille Pendant
/ POETIC AND WEIGHTLESS

Pebble Ceiling Mount / IMPOSING YET SUBLIME