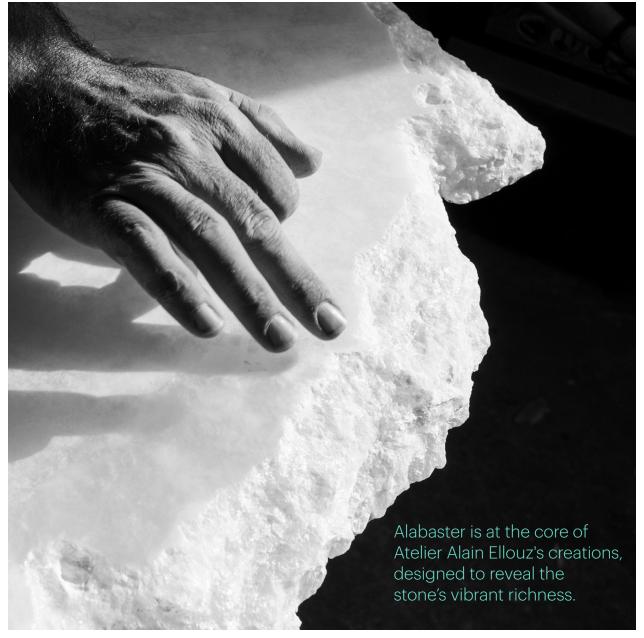

## Alain Ellouz A true stone sculptor, Alain Ellouz has mastered the unique nature of alabaster stone, transforming its raw banality into a work of art. He has developed a new craft that combines the precise manual gesture of sculptors and stone carpenters with the latest technology, mastery of light and protection of alabaster. Alain Ellouz creates radical designs that are in harmony with both his artistic convictions and the characteristics of the materials he works with.