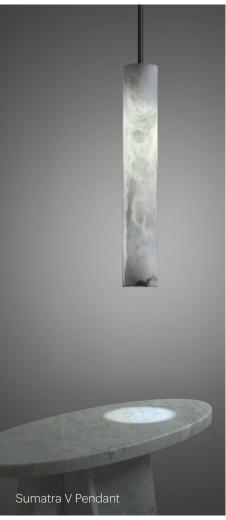

## Sumatra H Hanging Light / SIMPLE AND MAJESTIC

Camille Pendant
/ POETIC AND WEIGHTLESS

Pebble Ceiling Mount / IMPOSING YET SUBLIME