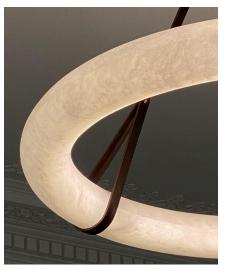

## Sumatra H Hanging Light / SIMPLE AND MAJESTIC

Camille Pendant
/ POETIC AND WEIGHTLESS

Pebble Ceiling Mount / IMPOSING YET SUBLIME