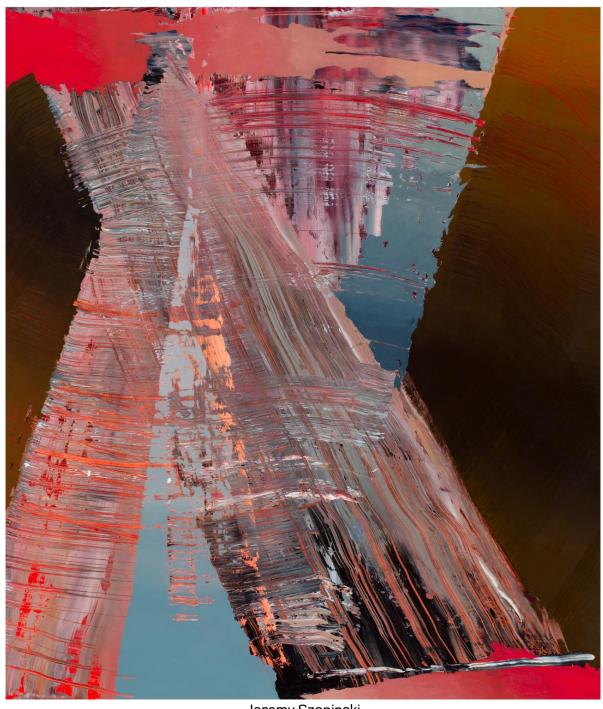

Jeremy Szopinski Matched Pairs #1 52.5 x 45" (133.35 x 114.3cm) Oil on Board Serial No. HH2029320

Jeremy Szopinski X #8 60 x 52" (152.4 x 132cm) Oil on Canvas Serial No. HH2030832

Jeremy Szopinski X #4 60 x 52" (152.4 x 132cm) Oil on canvas Serial No. HH2030833

Jeremy Szopinski Transposition #28 70 x 45" (177.8 x 114.3cm) Acrylic and Oil on Canvas Serial No. HH2035063

Jeremy Szopinski Transposition #29 70 x 45" (177.8 x 114.3cm) Acrylic and Oil on Canvas Serial No. HH2035064