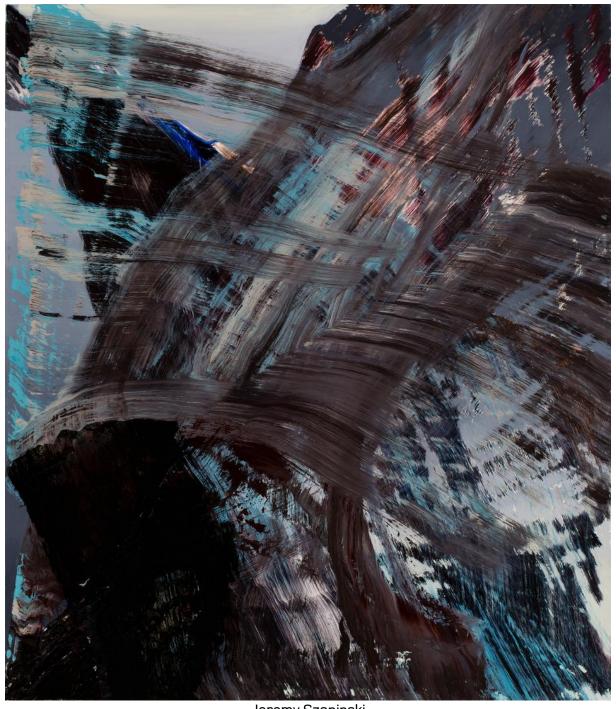

Jeremy Szopinski Transposition #28 70 x 45" (177.8 x 114.3cm) Acrylic and Oil on Canvas Serial No. HH2035063

Jeremy Szopinski Transposition #29 70 x 45" (177.8 x 114.3cm) Acrylic and Oil on Canvas Serial No. HH2035064