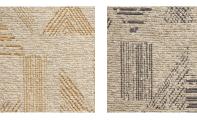

#### DESCRIPTION

Facet is a geometric jacquard featuring luxurious boucle and metallic yarns. The all-over abstract pattern is versatile and can be railroaded. Adds a modern twist and a hint of metallic.

### COLORS AVAILABLE

- 01 Gold
- 02 Pewter