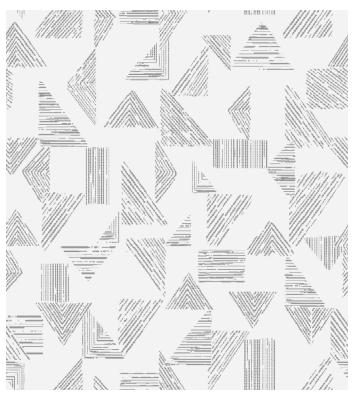

#### DESCRIPTION

Facet is a geometric jacquard featuring luxurious boucle and metallic yarns. The all-over abstract pattern is versatile and can be railroaded. Adds a modern twist and a hint of metallic.

#### REPEAT

28-1/2" Vertical 26" Horizontal (72 cm Vertical 66 cm Horizontal)