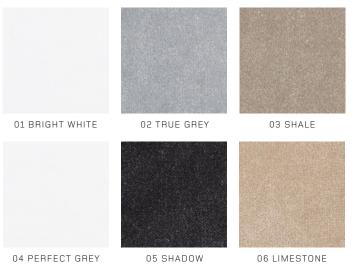

## DESCRIPTION

Galaxy is a new addition to our velvet category offered in five cool colorways, ranging from Bright White to Shadow. Despite its luxurious look, this article receives 100,000 Wyzenbeek double rubs and passes all fire codes, making this pattern perfect for high traffic and contract settings.

## COLORS AVAILABLE

- 01 Bright White
- 02 True Grey
- 03 Shale
- 04 Perfect Grey
- 05 Shadow
- 06 Limestone
- 07 Khaki