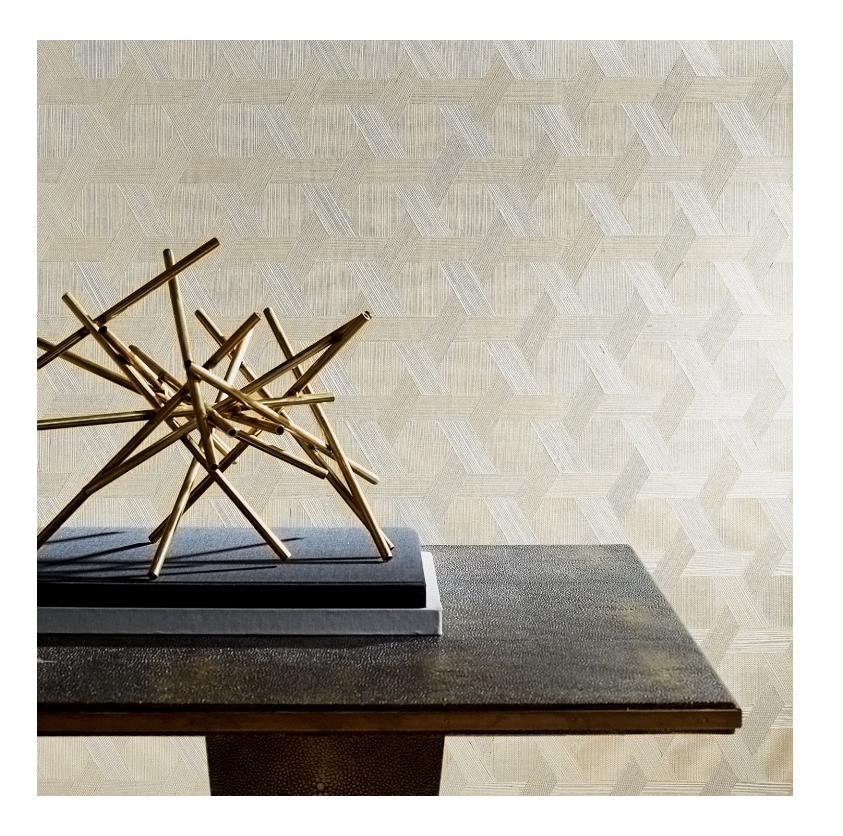

## In order of appearance

**HOLLY HUNT Walls** Gibraltar / Smoke cover

**HOLLY HUNT Walls** Dream Weaver / Cloud

**HOLLY HUNT Walls** Quartz / Armour

**HOLLY HUNT Walls** Track Record / Ocean

**Assemblage** Marcato / Putty

**Assemblage** Boa / Charcoal

Carlisle & Co. Terrace / Porcelain

Carlisle & Co. Dynasty / Dove

**HOLLY HUNT Walls** Gibraltar / Smoke, White Stone