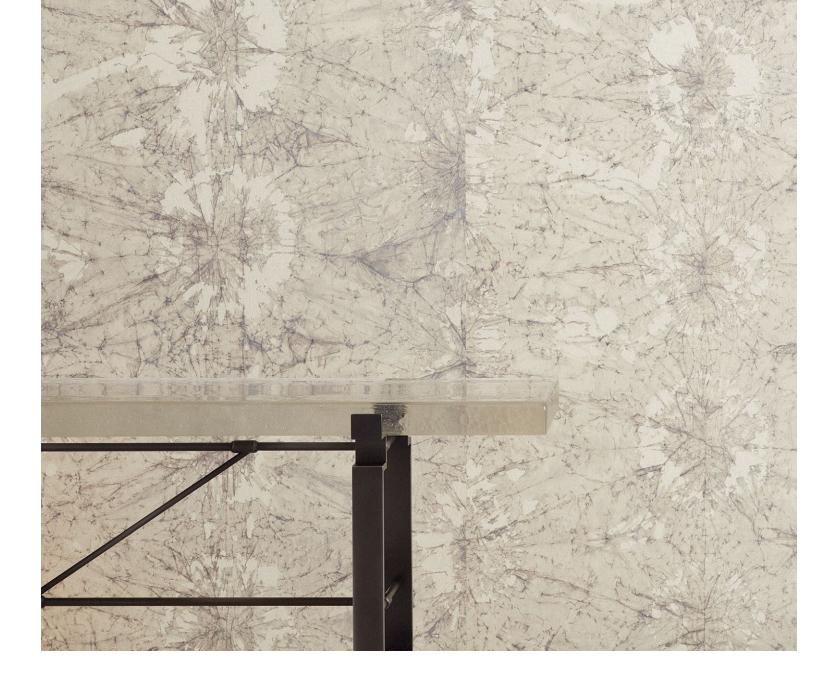

## In order of appearance

**HOLLY HUNT Walls** Gibraltar / Smoke cover

**HOLLY HUNT Walls** Dream Weaver / Cloud

**HOLLY HUNT Walls** Quartz / Armour

**HOLLY HUNT Walls** Track Record / Ocean

**Assemblage** Marcato / Putty