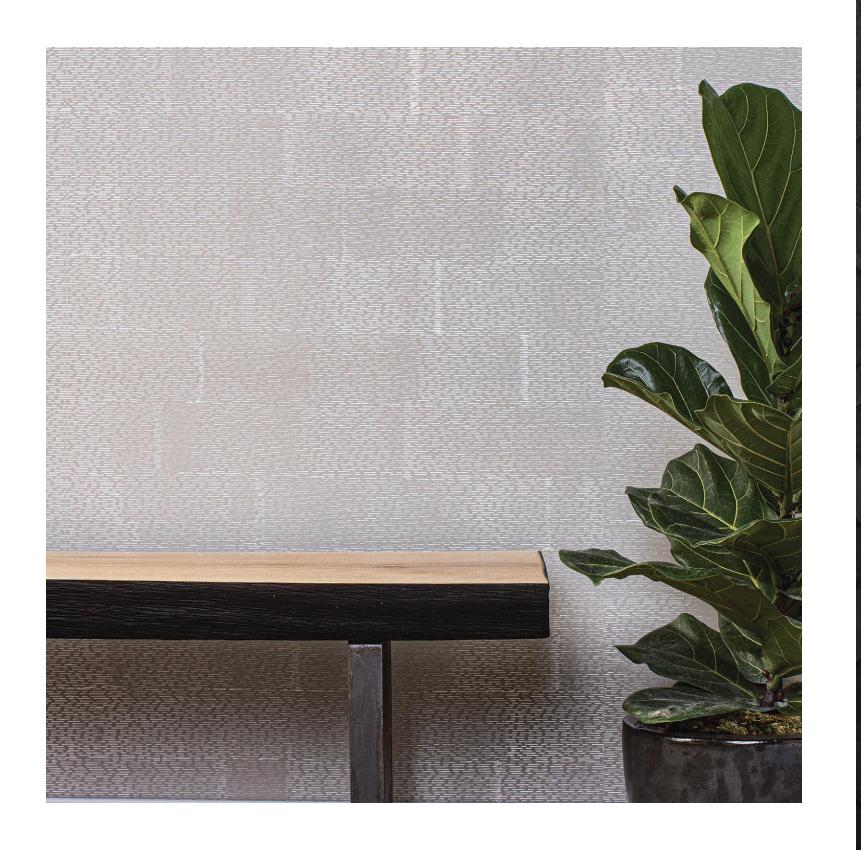

## In order of appearance

**HOLLY HUNT Walls** Gibraltar / Smoke cover

**HOLLY HUNT Walls** Dream Weaver / Cloud

**HOLLY HUNT Walls** Quartz / Armour

**HOLLY HUNT Walls** Track Record / Ocean

**Assemblage** Marcato / Putty