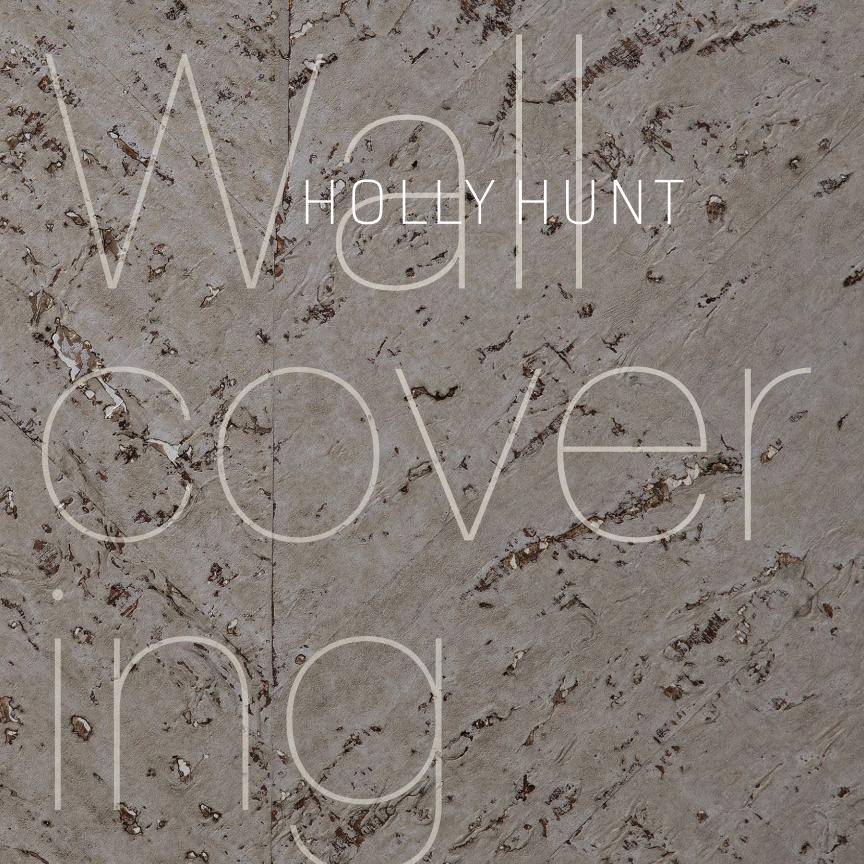

## In order of appearance

**HOLLY HUNT Walls** Gibraltar / Smoke cover

**HOLLY HUNT Walls** Dream Weaver / Cloud

**HOLLY HUNT Walls** Quartz / Armour

**HOLLY HUNT Walls** Track Record / Ocean

**Assemblage** Marcato / Putty