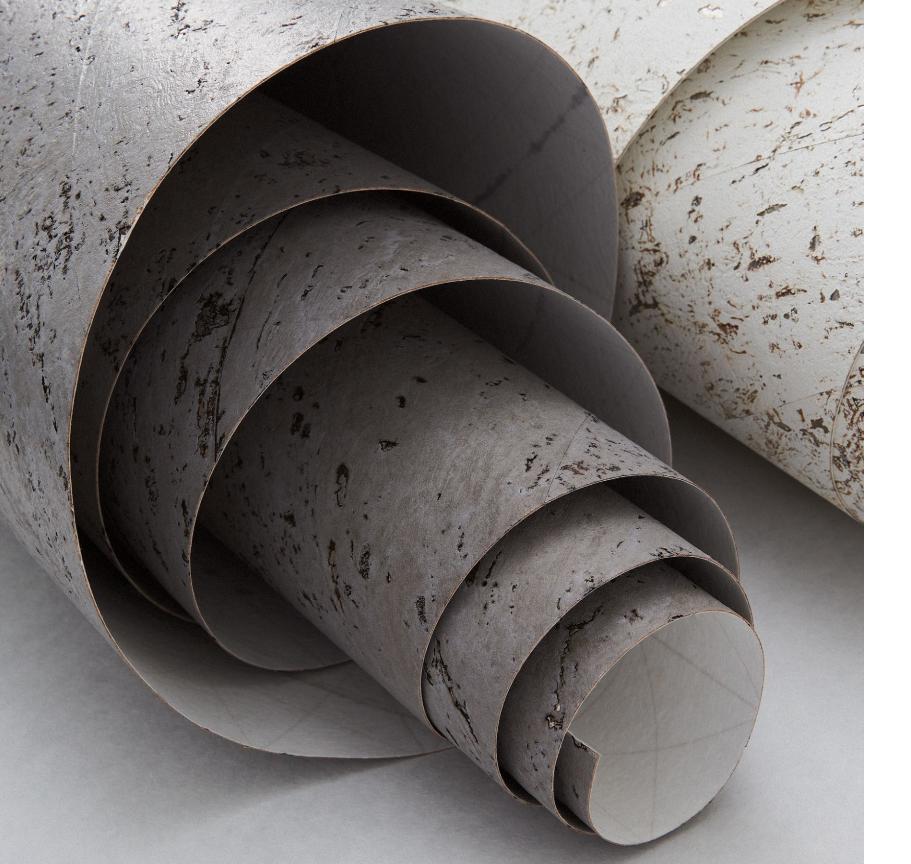

HOLLY HUNT Walls

Ultra-luxury with a focus on materiality

Truly handcrafted wallpaper that melds the practice of ancient crafts and the use of natural materials to create timeless yet contemporary designs. Overseen by founders Heidi and Christian Batteau, all designs are produced in Arkansas by a small group of artisans in a re-purposed seed mill.

## In order of appearance

**HOLLY HUNT Walls** Gibraltar / Smoke cover

**HOLLY HUNT Walls** Dream Weaver / Cloud

**HOLLY HUNT Walls** Quartz / Armour

**HOLLY HUNT Walls** Track Record / Ocean

**Assemblage** Marcato / Putty